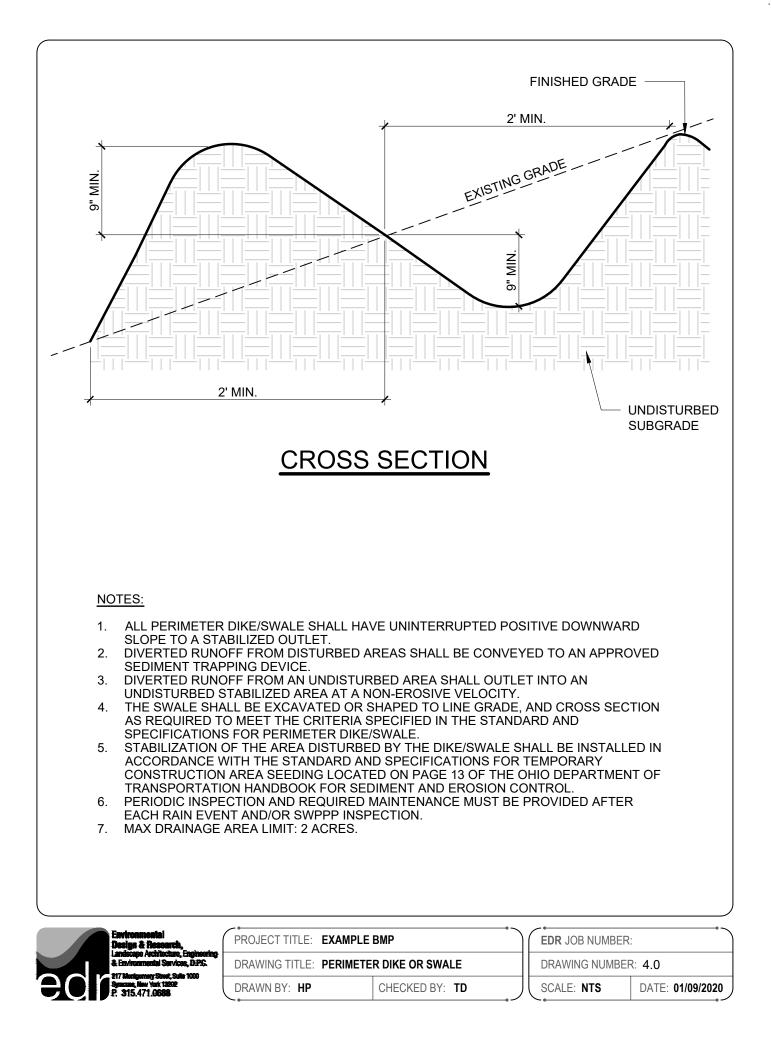

| BIV WINTO HOMB |
|----------------|
| SCALE: NTS     |

CHECKED BY: TD

DRAWN BY: HP

315.471.0E

DATE: 01/09/2020