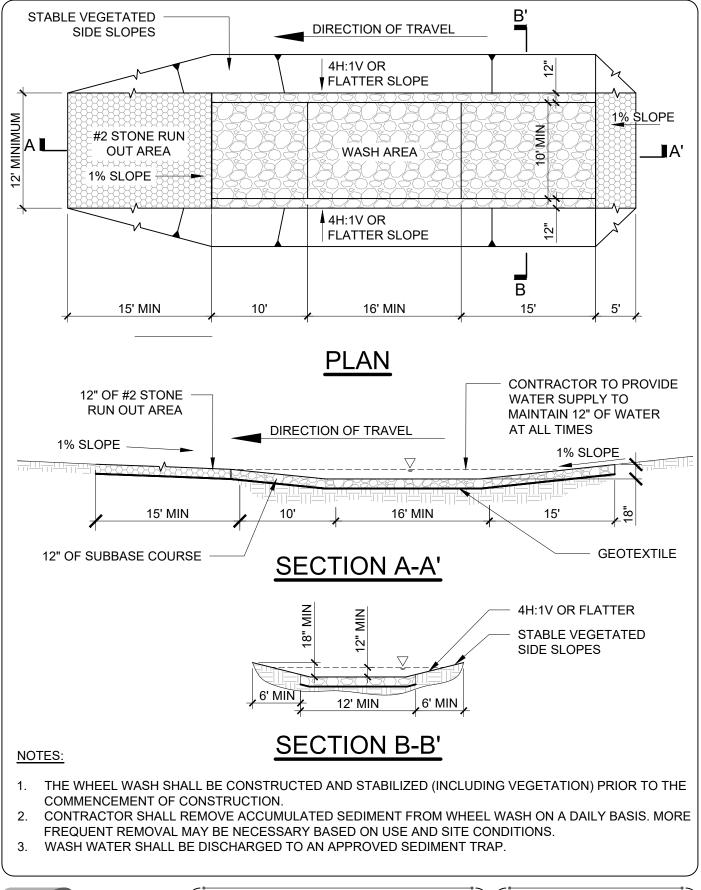

SCALE: NTS DATE: 01/09/2020

| Environmental<br>Desigs & Research,<br>Landscape Architecture, Engineering<br>& Environmental Services, D2PS. | PROJECT TITLE: EXAMPLE BMP |                | EDR JOB NUMBER:     |                  |
|---------------------------------------------------------------------------------------------------------------|----------------------------|----------------|---------------------|------------------|
|                                                                                                               | DRAWING TITLE: WHEEL WASH  |                | DRAWING NUMBER: 7.0 |                  |
| <b>217 Montgormary Struct, Stalle 1000</b><br>Synama, New York 18292<br>P. 315.471.0698                       | DRAWN BY: HP               | CHECKED BY: TD | SCALE: NTS          | DATE: 01/09/2020 |