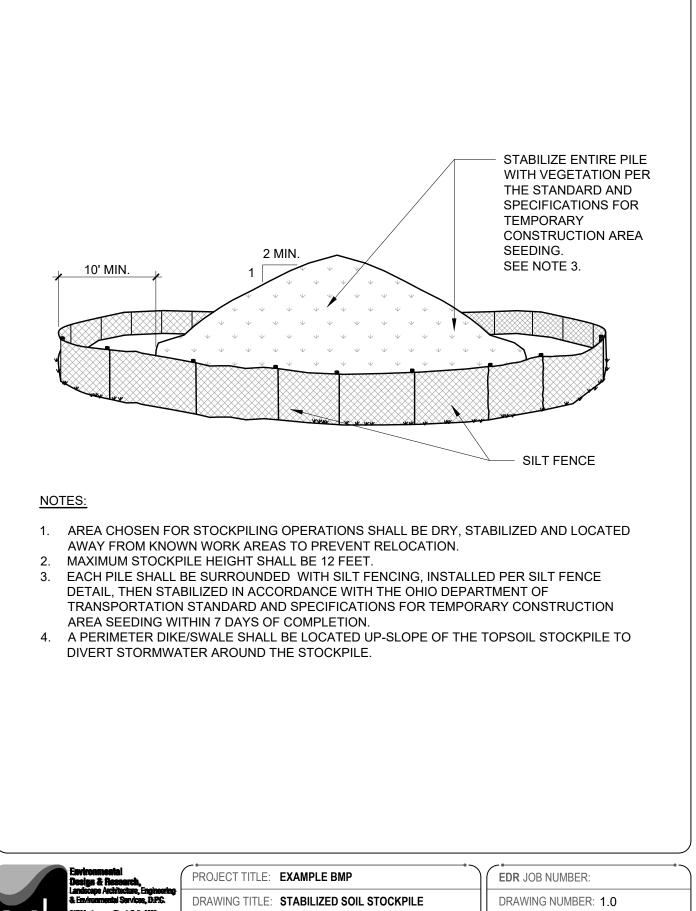

## Exhibit N

**Erosion and Sediment Control BMPs** 

| DRAWN BY: | HP | CHECKED BY: | TD |
|-----------|----|-------------|----|

315.471.0E

SCALE: NTS DATE: 01/09/2020

| Environmental<br>Design & Research,                                           | PROJECT TITLE: EXAMPLE         | BMP            | EDR JOB NUMBER:     |                  |
|-------------------------------------------------------------------------------|--------------------------------|----------------|---------------------|------------------|
| Landscape Architecture, Engineering<br>& Environmental Services, D.P.C.       | DRAWING TITLE: STONE CHECK DAM |                | DRAWING NUMBER: 2.0 |                  |
| 217 Munigumery Stort, Sulle 1000<br>Syncom, New York 13202<br>P. 315.471.0688 | DRAWN BY: HP                   | CHECKED BY: TD | SCALE: NTS          | DATE: 01/09/2020 |