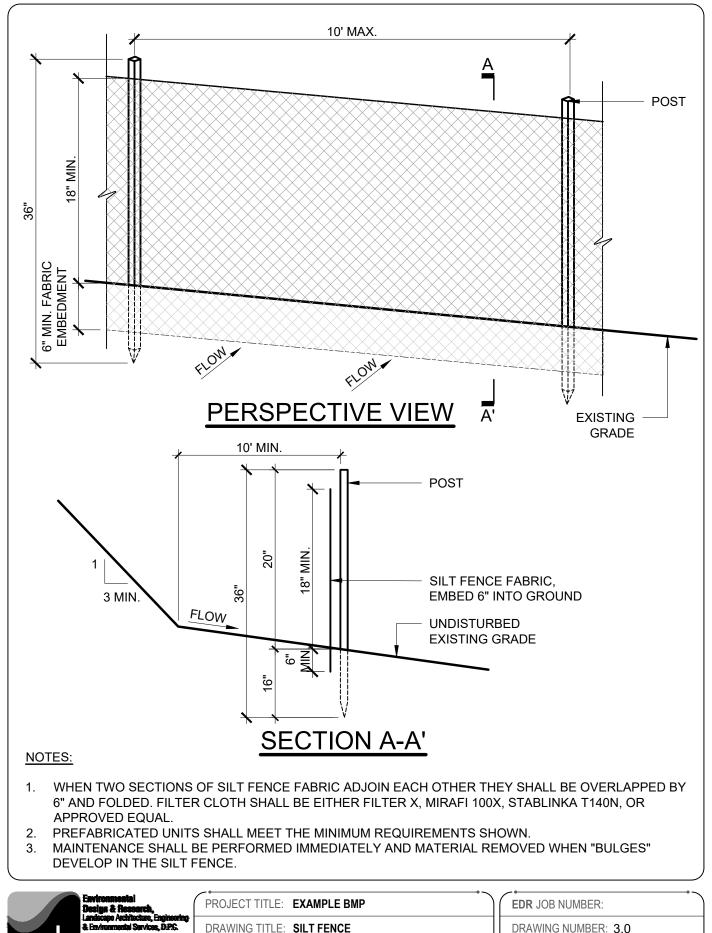

CHECKED BY: TD

DRAWN BY: HP

315.471.0E

SCALE: NTS DATE: 01/09/2020

BER: 3.0

CHECKED BY: TD

DRAWN BY: HP

315.471.0E