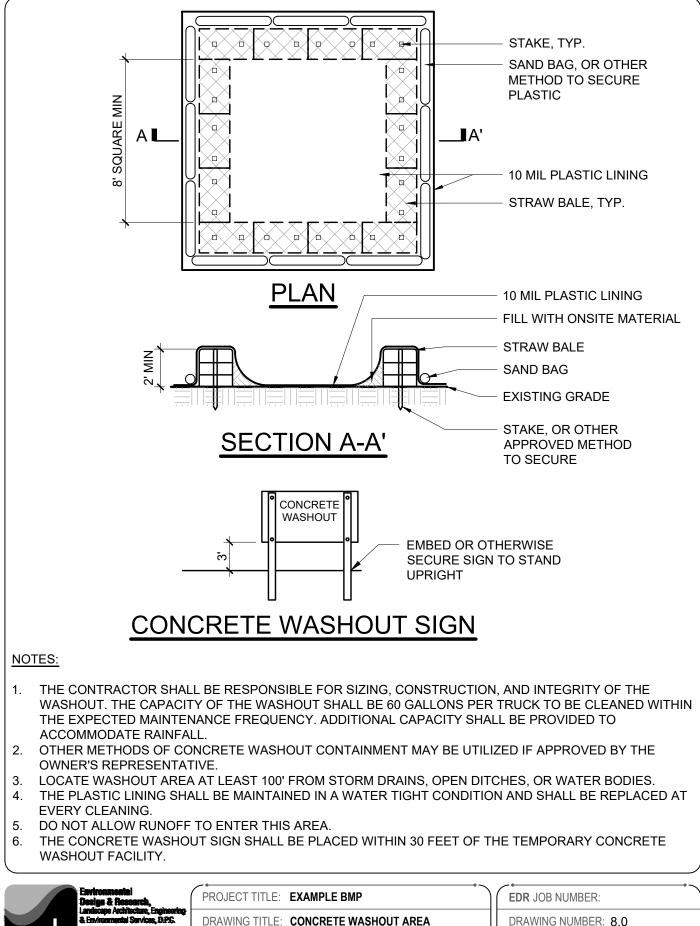

| BIV WINTO HOMB |
|----------------|
| SCALE: NTS     |

CHECKED BY: TD

DRAWN BY: HP

315.471.0E

DATE: 01/09/2020