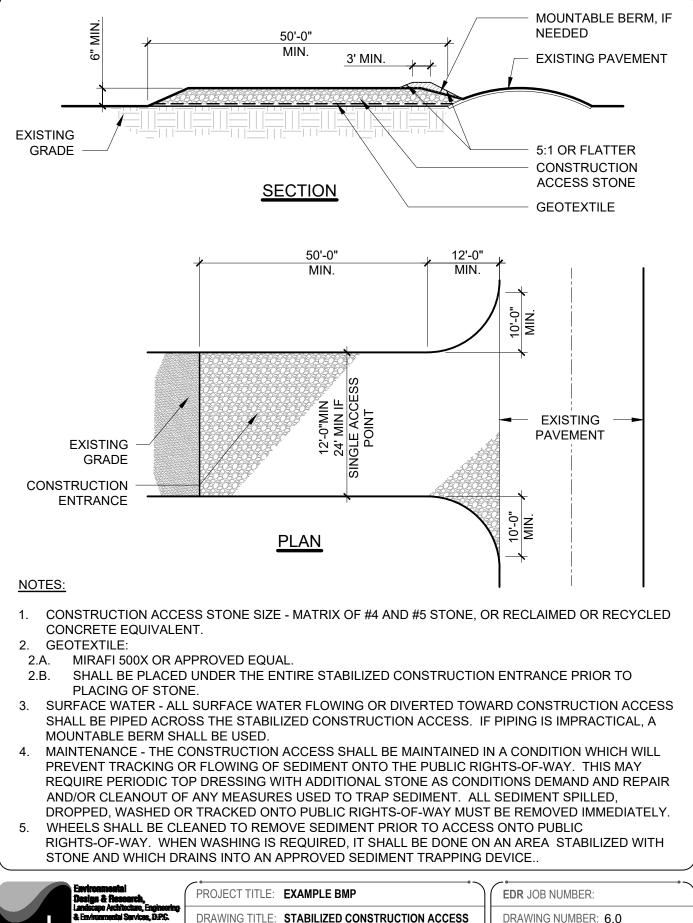

CHECKED BY: TD

DRAWN BY: HP

315.471.0E

SCALE: NTS DATE: 01/09/2020

BER: 3.0

CHECKED BY: TD

DRAWN BY: HP

315.471.0E