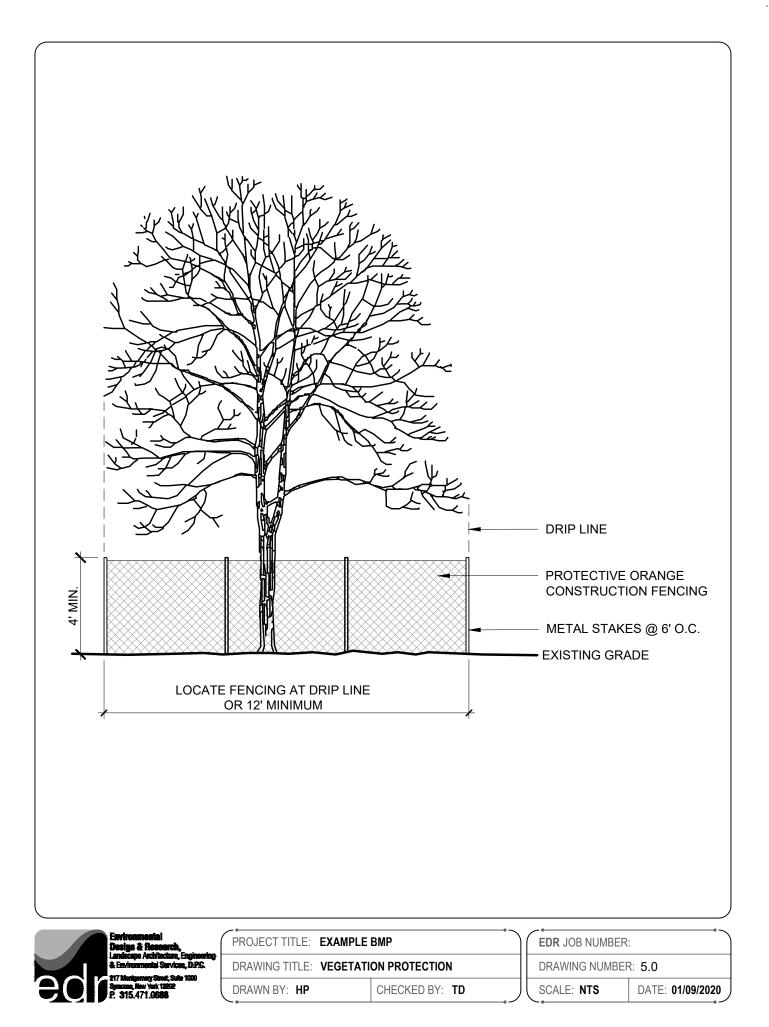

## Exhibit N

**Erosion and Sediment Control BMPs** 

| DRAWN BY: | HP | CHECKED BY: | TD |
|-----------|----|-------------|----|

315.471.0E

SCALE: NTS DATE: 01/09/2020

| Environmental<br>Design & Research,                                           | PROJECT TITLE: EXAMPLE         | BMP            | EDR JOB NUMBER:     |                  |
|-------------------------------------------------------------------------------|--------------------------------|----------------|---------------------|------------------|
| Landscape Architecture, Engineering<br>& Environmental Services, D.P.C.       | DRAWING TITLE: STONE CHECK DAM |                | DRAWING NUMBER: 2.0 |                  |
| 217 Munigumery Stort, Sulle 1000<br>Syncom, New York 13202<br>P. 315.471.0688 | DRAWN BY: HP                   | CHECKED BY: TD | SCALE: NTS          | DATE: 01/09/2020 |