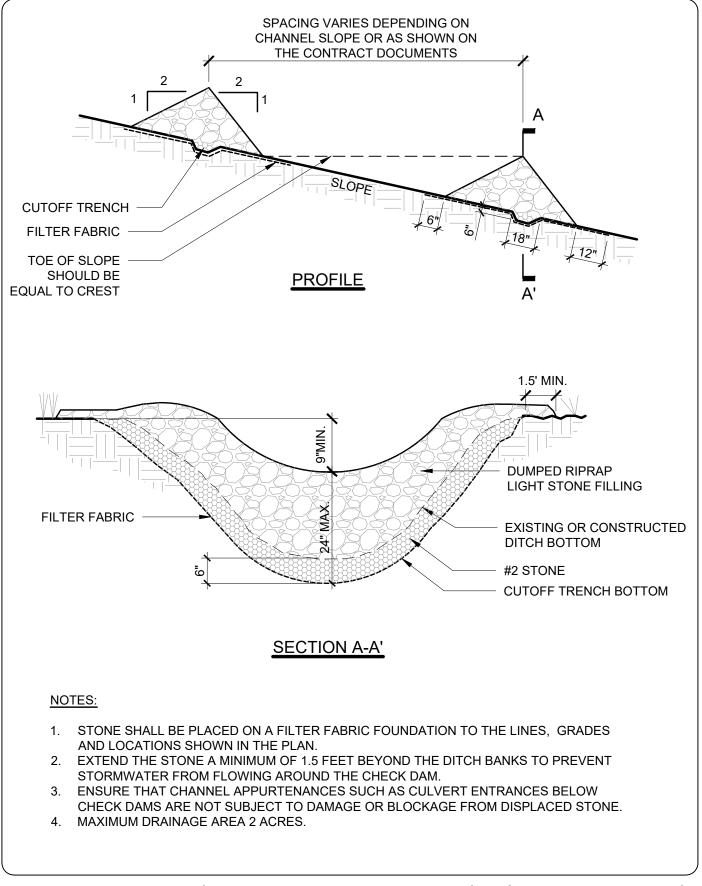

## Exhibit N

**Erosion and Sediment Control BMPs** 

| DRAWN BY: | HP | CHECKED BY: | TD |
|-----------|----|-------------|----|

315.471.0E

SCALE: NTS DATE: 01/09/2020

| Environmental<br>Design & Research,                                           | PROJECT TITLE: EXAMPLE         | BMP            | EDR JOB NUMBER:     |                  |
|-------------------------------------------------------------------------------|--------------------------------|----------------|---------------------|------------------|
| Landscape Architecture, Engineering<br>& Environmental Services, D.P.C.       | DRAWING TITLE: STONE CHECK DAM |                | DRAWING NUMBER: 2.0 |                  |
| 217 Munigumery Stort, Sulle 1000<br>Syncom, New York 13202<br>P. 315.471.0688 | DRAWN BY: HP                   | CHECKED BY: TD | SCALE: NTS          | DATE: 01/09/2020 |