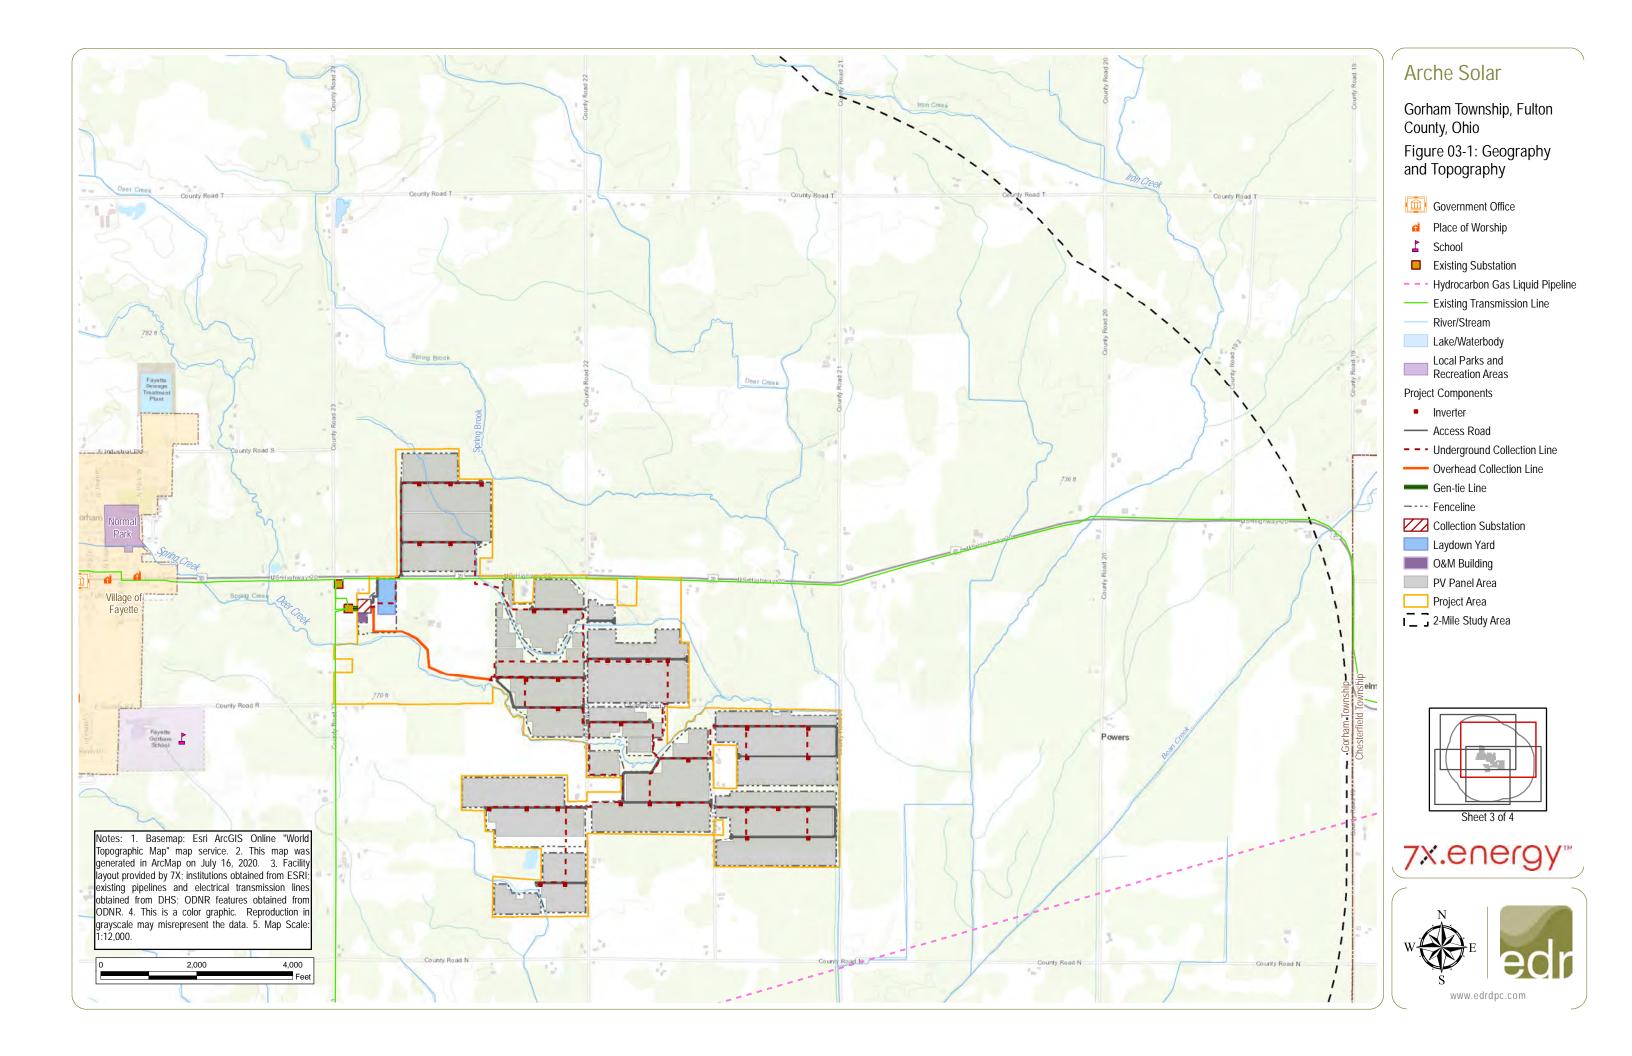

Gorham Township, Fulton County, Ohio

Figure 03-2: Facility Layout

--- Public Road

Parcel Boundary

Project Components

Inverter

--- Access Road

**- - -** Underground Collection Line

Overhead Collection Line

Gen-tie Line

---- Fenceline

Collection Substation

Laydown Yard

O&M Building

PV Panel Area

Project Area

### 7x.energy™

Notes: 1. Basemap: Esri ArcGIS Online "World Imagery" map service. 2. This map was generated in ArcMap on July 17, 2020. 3. This is a color graphic. Reproduction in grayscale may misrepresent the data. 4. Facility components provided by 7X Energy; parcel data obtained from Fulton County Auditor's Office; road data obtained from ODOT. 5. Map Scale: 1:12,000.