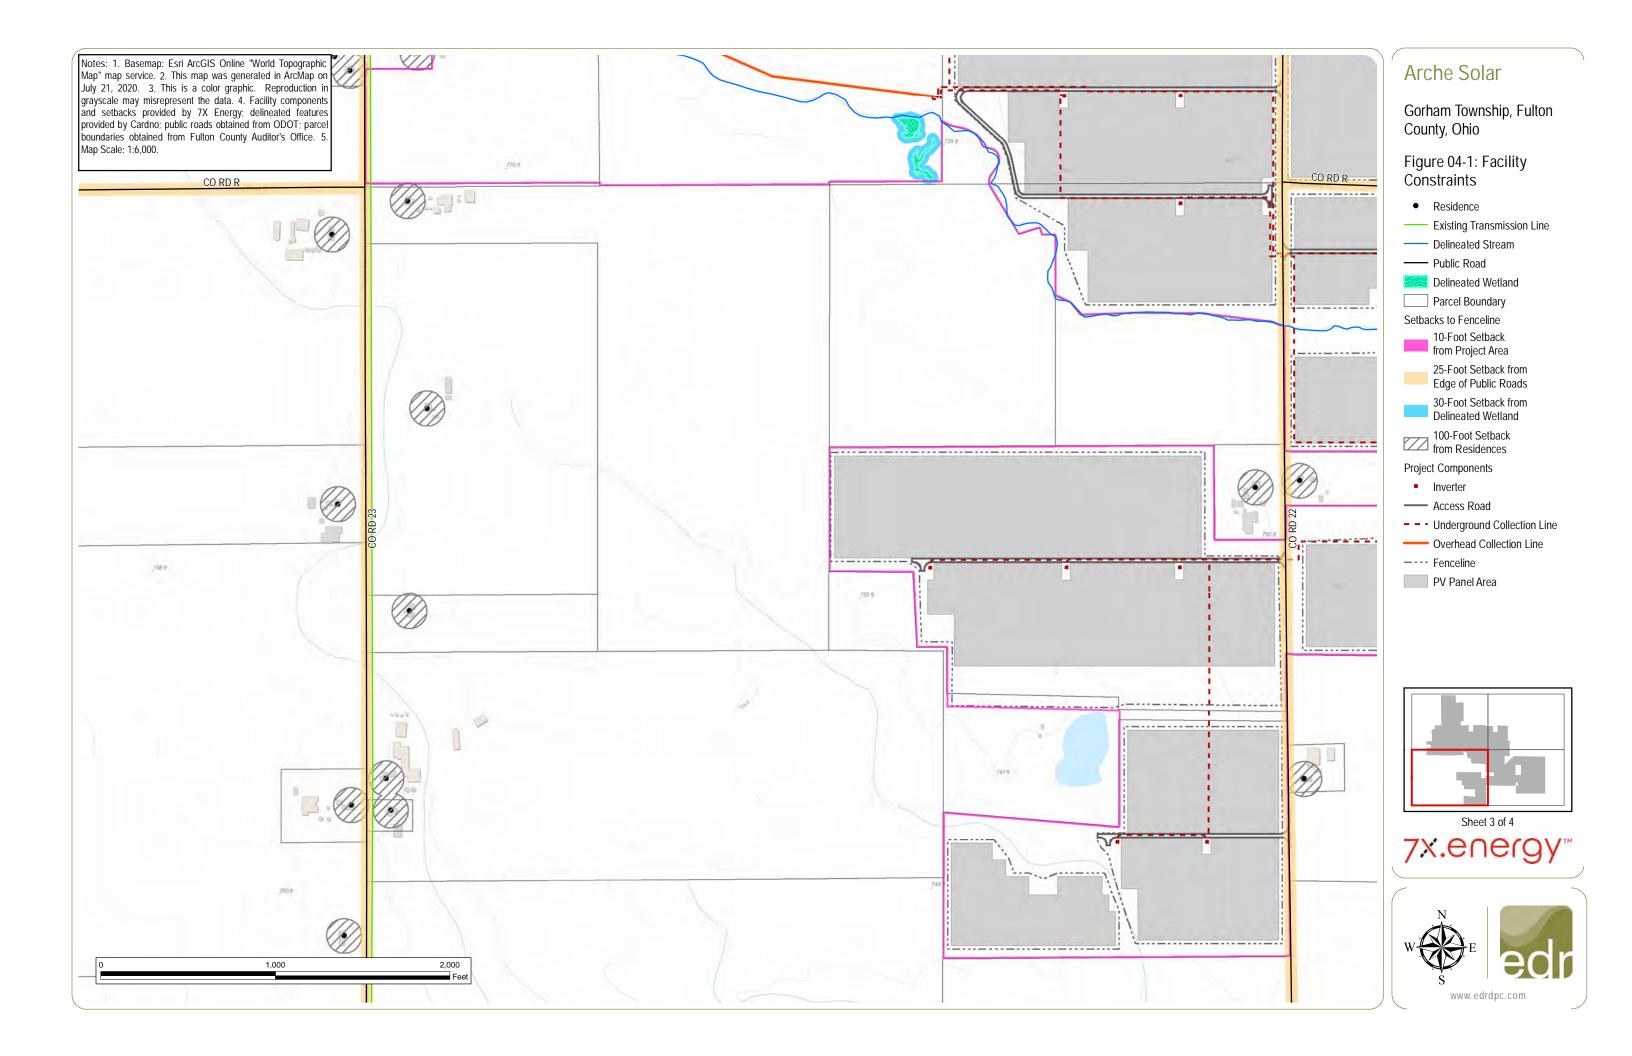

Gorham Township, Fulton County, Ohio

Figure 03-2: Facility Layout

--- Public Road

Parcel Boundary

Project Components

Inverter

--- Access Road

**- - -** Underground Collection Line

Overhead Collection Line

Gen-tie Line

---- Fenceline

Collection Substation

Laydown Yard

O&M Building

PV Panel Area

Project Area

### 7x.energy™

Notes: 1. Basemap: Esri ArcGIS Online "World Imagery" map service. 2. This map was generated in ArcMap on July 17, 2020. 3. This is a color graphic. Reproduction in grayscale may misrepresent the data. 4. Facility components provided by 7X Energy; parcel data obtained from Fulton County Auditor's Office; road data obtained from ODOT. 5. Map Scale: 1:12,000.