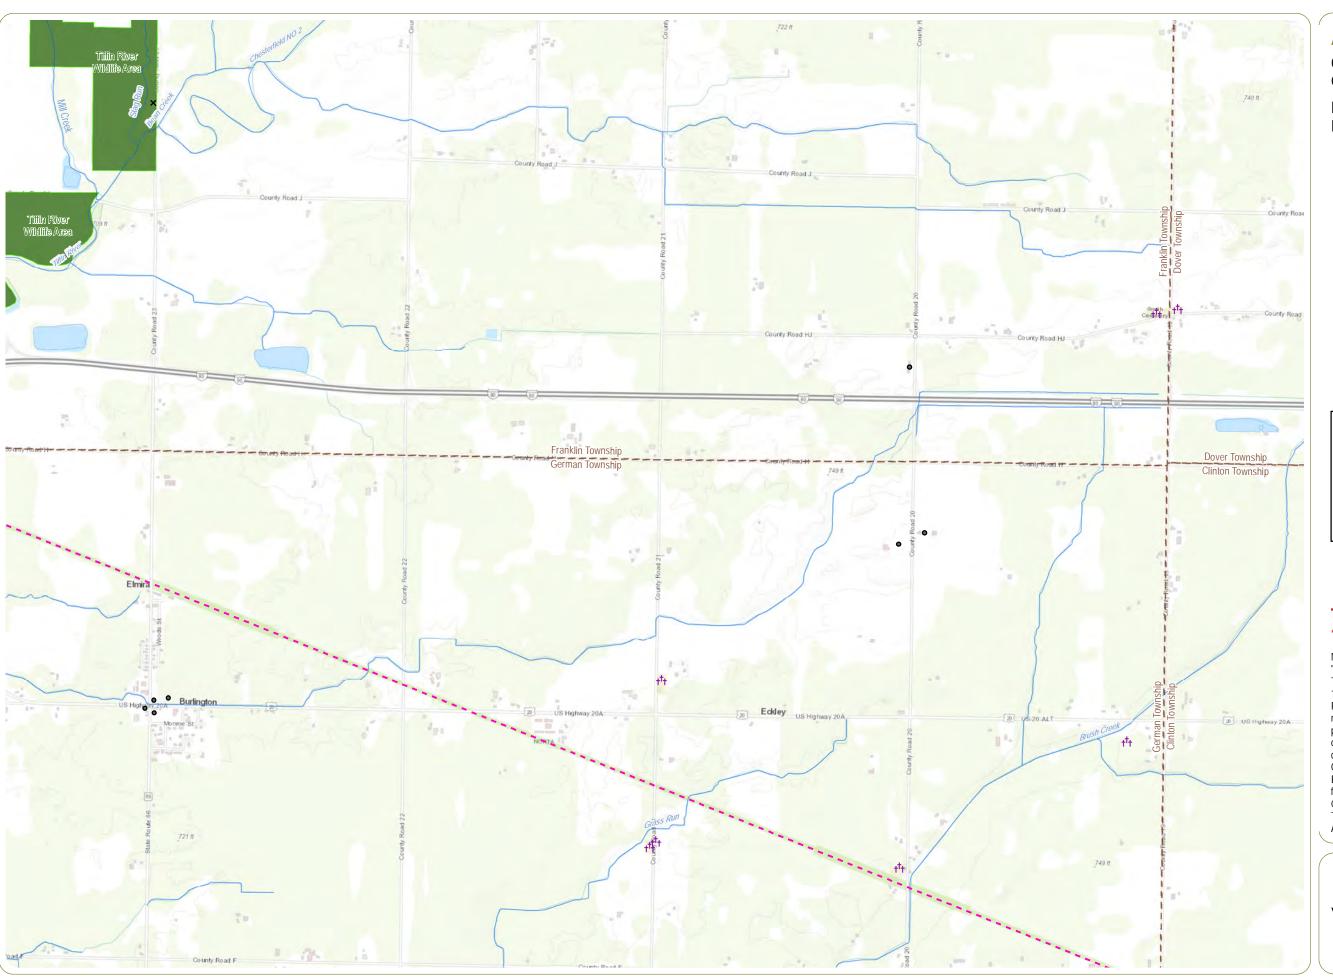

Gorham Township, Fulton County, Ohio

Figure 08-5: Cultural and Recreational Resources

- t<sup>†</sup>t OGS Cemetery
- OHI Historic Structure
- - · North Country Trail

10-Mile Study Area

# 7x.energy™

Gorham Township, Fulton County, Ohio

Figure 08-5: Cultural and Recreational Resources

- ★ Historic Marker
- t<sup>†</sup>t OGS Cemetery
- OHI Historic Structure
- Local Park/Recreation Area
- 10-Mile Study Area

Sheet 2 of 19

7x.energy™

Gorham Township, Fulton County, Ohio

Figure 08-5: Cultural and Recreational Resources

- t<sup>†</sup>t OGS Cemetery
- OHI Historic Structure
- Project Area

10-Mile Study Area

# 7x.energy™

Gorham Township, Fulton County, Ohio

Figure 08-5: Cultural and Recreational Resources

- t<sup>†</sup>t OGS Cemetery
- OHI Historic Structure

10-Mile Study Area

Gorham Township, Fulton County, Ohio

Figure 08-5: Cultural and Recreational Resources

t<sup>†</sup>t OGS Cemetery

10-Mile Study Area

Gorham Township, Fulton County, Ohio

Figure 08-5: Cultural and Recreational Resources

- ▲ NRHP-Listed Site
- tt OGS Cemetery
- OHI Historic Structure
- - North Country Trail
- 10-Mile Study Area

### 7x.energy™

Gorham Township, Fulton County, Ohio

Figure 08-5: Cultural and Recreational Resources

- t<sup>†</sup>t OGS Cemetery
- OHI Historic Structure
- × ODNR POI
- ODNR Trail
- Local Park/Recreation Area
- ODNR Land
- 10-Mile Study Area

### 7x.energy™

Gorham Township, Fulton County, Ohio

Figure 08-5: Cultural and Recreational Resources

- OHI Historic Structure
- × ODNR POI
- ODNR Land
- Project Area
- 10-Mile Study Area

7x.energy

Gorham Township, Fulton County, Ohio

Figure 08-5: Cultural and Recreational Resources

t<sup>†</sup>t OGS Cemetery

10-Mile Study Area

# 7x.energy™

Gorham Township, Fulton County, Ohio

Figure 08-5: Cultural and Recreational Resources

10-Mile Study Area

Gorham Township, Fulton County, Ohio

Figure 08-5: Cultural and Recreational Resources

- t<sup>†</sup>t OGS Cemetery
- OHI Historic Structure
- - North Country Trail
- Local Park/Recreation Area
- 10-Mile Study Area

# 7x.energy™

Gorham Township, Fulton County, Ohio

Figure 08-5: Cultural and Recreational Resources

- t<sup>†</sup>t OGS Cemetery
- OHI Historic Structure
- × ODNR POI
- - North Country Trail
- ODNR Land
- 10-Mile Study Area

Gorham Township, Fulton County, Ohio

Figure 08-5: Cultural and Recreational Resources

- t<sup>†</sup>t OGS Cemetery
- OHI Historic Structure
- × ODNR POI
- - North Country Trail
- ODNR Land
- 10-Mile Study Area

# 7x.energy™

Gorham Township, Fulton County, Ohio

Figure 08-5: Cultural and Recreational Resources

- t<sup>†</sup>t OGS Cemetery
- OHI Historic Structure
- Local Park/Recreation Area
- 10-Mile Study Area

### 7x.energy™

Gorham Township, Fulton County, Ohio

Figure 08-5: Cultural and Recreational Resources

t<sup>†</sup>t OGS Cemetery

Local Park/Recreation Area

10-Mile Study Area

# 7x.energy™

Gorham Township, Fulton County, Ohio

Figure 08-5: Cultural and Recreational Resources

- t<sup>†</sup>t OGS Cemetery
- OHI Historic Structure
- × ODNR POI

10-Mile Study Area

Gorham Township, Fulton County, Ohio

Figure 08-5: Cultural and Recreational Resources

- ★ Historic Marker
- NRHP-Listed Site
- t<sup>†</sup>t OGS Cemetery
- OHI Historic Structure
- ODNR POI
- ODNR Trail
- Local Park/Recreation Area
- ODNR Land
- 10-Mile Study Area

Gorham Township, Fulton County, Ohio

Figure 08-5: Cultural and Recreational Resources

t<sup>†</sup>t OGS Cemetery

- - North Country Trail

10-Mile Study Area

# 7x.energy™

Gorham Township, Fulton County, Ohio

Figure 08-5: Cultural and Recreational Resources

- △ NRHP-Listed Site
- t<sup>†</sup>t OGS Cemetery
- OHI Historic Structure
- ODNR POI
- - North Country Trail
- Local Park/Recreation Area
- 10-Mile Study Area