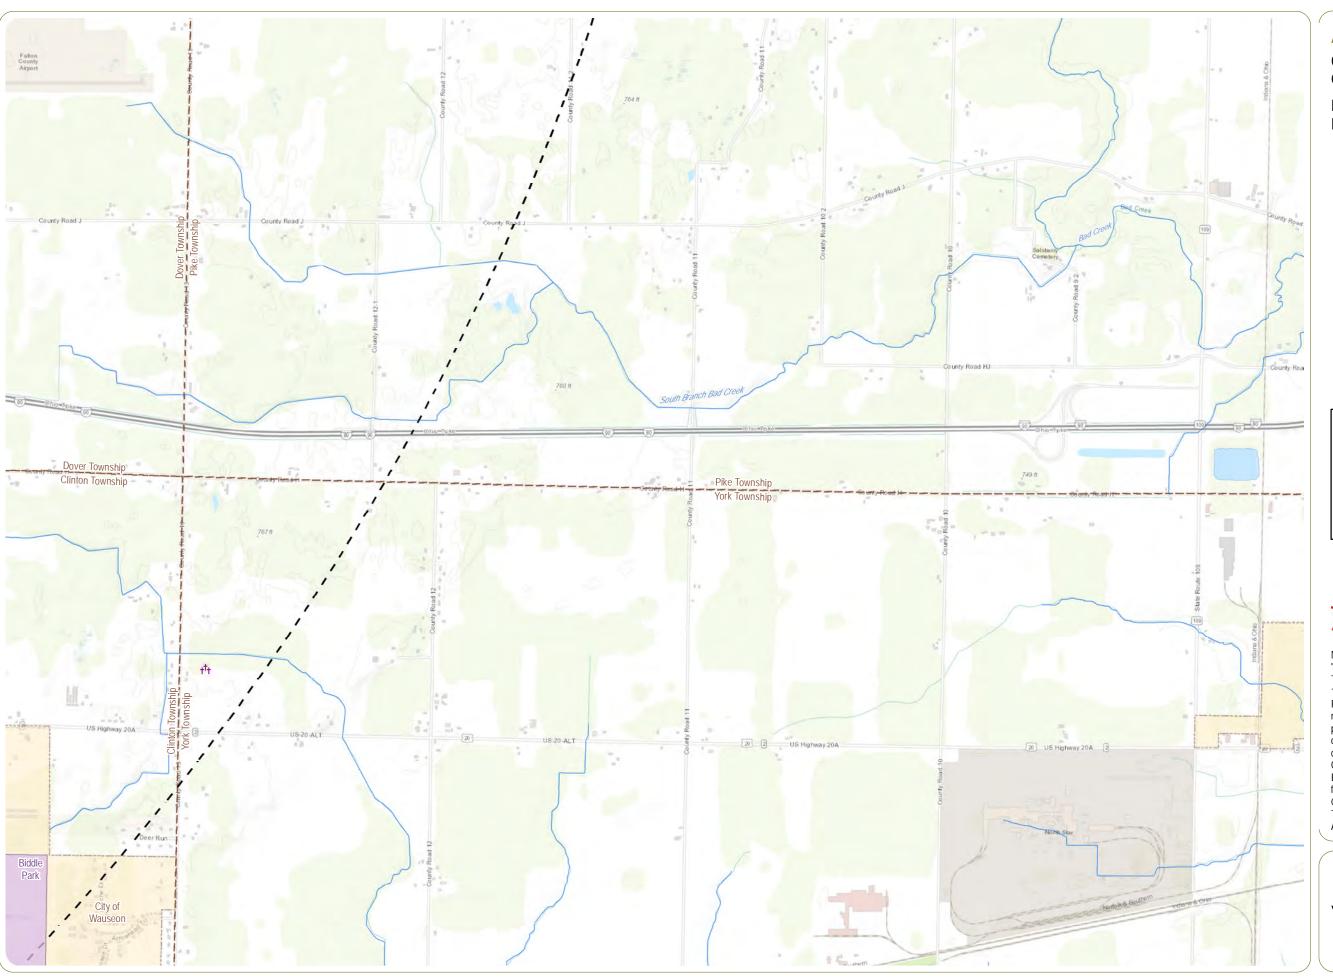

### 7x.energy™

Gorham Township, Fulton County, Ohio

Figure 08-5: Cultural and Recreational Resources

- OHI Historic Structure
- × ODNR POI
- ODNR Land
- Project Area
- 10-Mile Study Area

7x.energy

Gorham Township, Fulton County, Ohio

Figure 08-5: Cultural and Recreational Resources

t<sup>†</sup>t OGS Cemetery

10-Mile Study Area

# 7x.energy™

Gorham Township, Fulton County, Ohio

Figure 08-5: Cultural and Recreational Resources

10-Mile Study Area

Gorham Township, Fulton County, Ohio

Figure 08-5: Cultural and Recreational Resources

- t<sup>†</sup>t OGS Cemetery
- OHI Historic Structure
- - North Country Trail
- Local Park/Recreation Area
- 10-Mile Study Area

# 7x.energy™

Gorham Township, Fulton County, Ohio

Figure 08-5: Cultural and Recreational Resources

- t<sup>†</sup>t OGS Cemetery
- OHI Historic Structure
- × ODNR POI
- - North Country Trail
- ODNR Land
- 10-Mile Study Area

Gorham Township, Fulton County, Ohio

Figure 08-5: Cultural and Recreational Resources

- t<sup>†</sup>t OGS Cemetery
- OHI Historic Structure
- × ODNR POI
- - North Country Trail
- ODNR Land
- 10-Mile Study Area