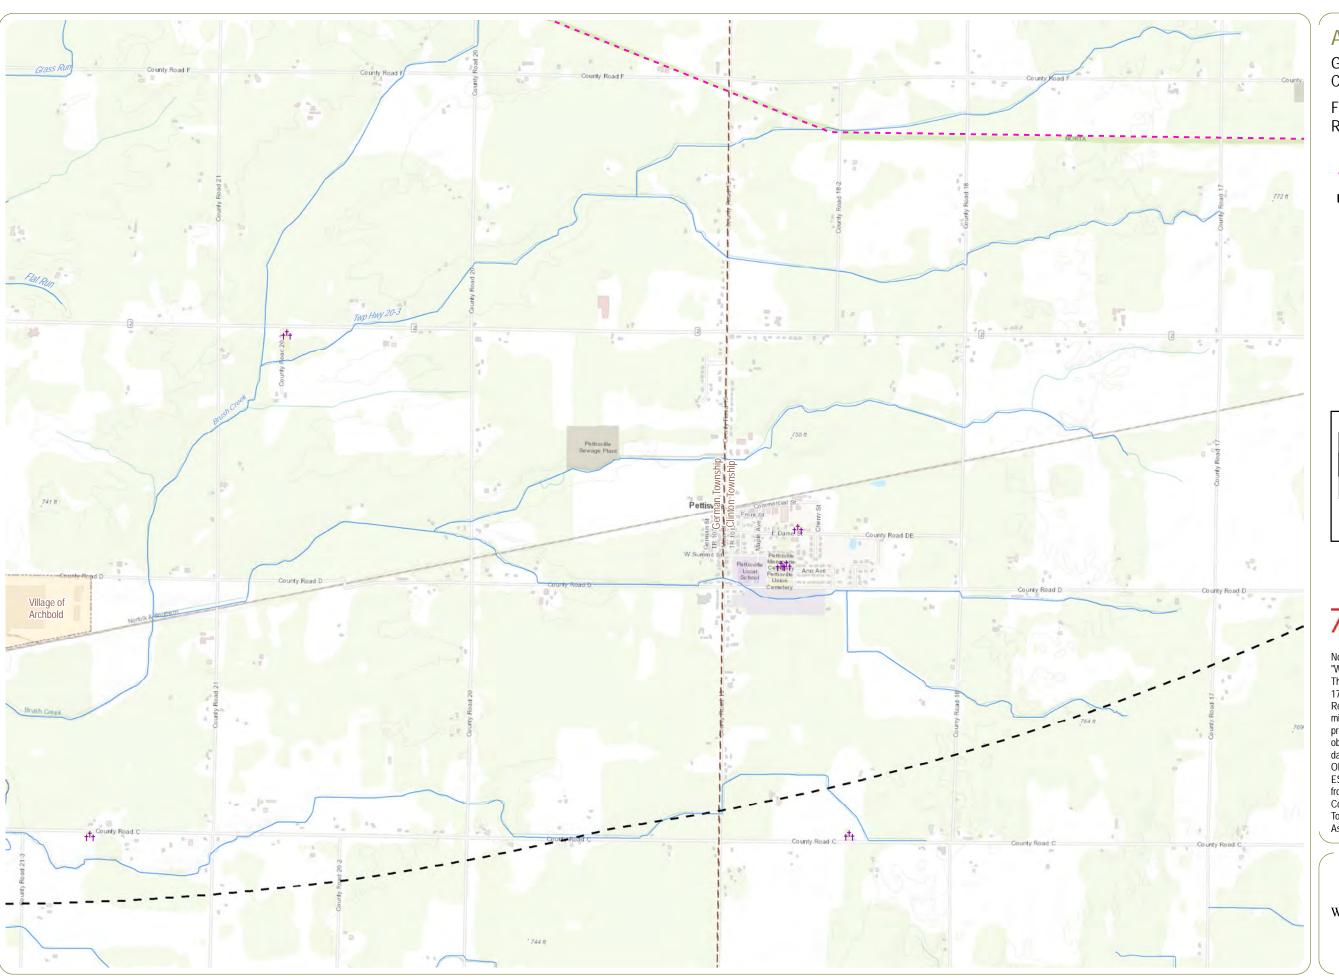

Gorham Township, Fulton County, Ohio

Figure 08-5: Cultural and Recreational Resources

- t<sup>†</sup>t OGS Cemetery
- OHI Historic Structure
- - · North Country Trail

10-Mile Study Area

# 7x.energy™

Gorham Township, Fulton County, Ohio

Figure 08-5: Cultural and Recreational Resources

- ★ Historic Marker
- t<sup>†</sup>t OGS Cemetery
- OHI Historic Structure
- Local Park/Recreation Area
- 10-Mile Study Area

Sheet 2 of 19

7x.energy™

Gorham Township, Fulton County, Ohio

Figure 08-5: Cultural and Recreational Resources

- t<sup>†</sup>t OGS Cemetery
- OHI Historic Structure
- Project Area

10-Mile Study Area

# 7x.energy™

Gorham Township, Fulton County, Ohio

Figure 08-5: Cultural and Recreational Resources

- t<sup>†</sup>t OGS Cemetery
- OHI Historic Structure

10-Mile Study Area

Gorham Township, Fulton County, Ohio

Figure 08-5: Cultural and Recreational Resources

t<sup>†</sup>t OGS Cemetery

10-Mile Study Area

Gorham Township, Fulton County, Ohio

Figure 08-5: Cultural and Recreational Resources

- ▲ NRHP-Listed Site
- tt OGS Cemetery
- OHI Historic Structure
- - North Country Trail
- 10-Mile Study Area

### 7x.energy™

Gorham Township, Fulton County, Ohio

Figure 08-5: Cultural and Recreational Resources

- t<sup>†</sup>t OGS Cemetery
- OHI Historic Structure
- × ODNR POI
- ODNR Trail
- Local Park/Recreation Area
- ODNR Land
- 10-Mile Study Area

Sheet 7 of 19