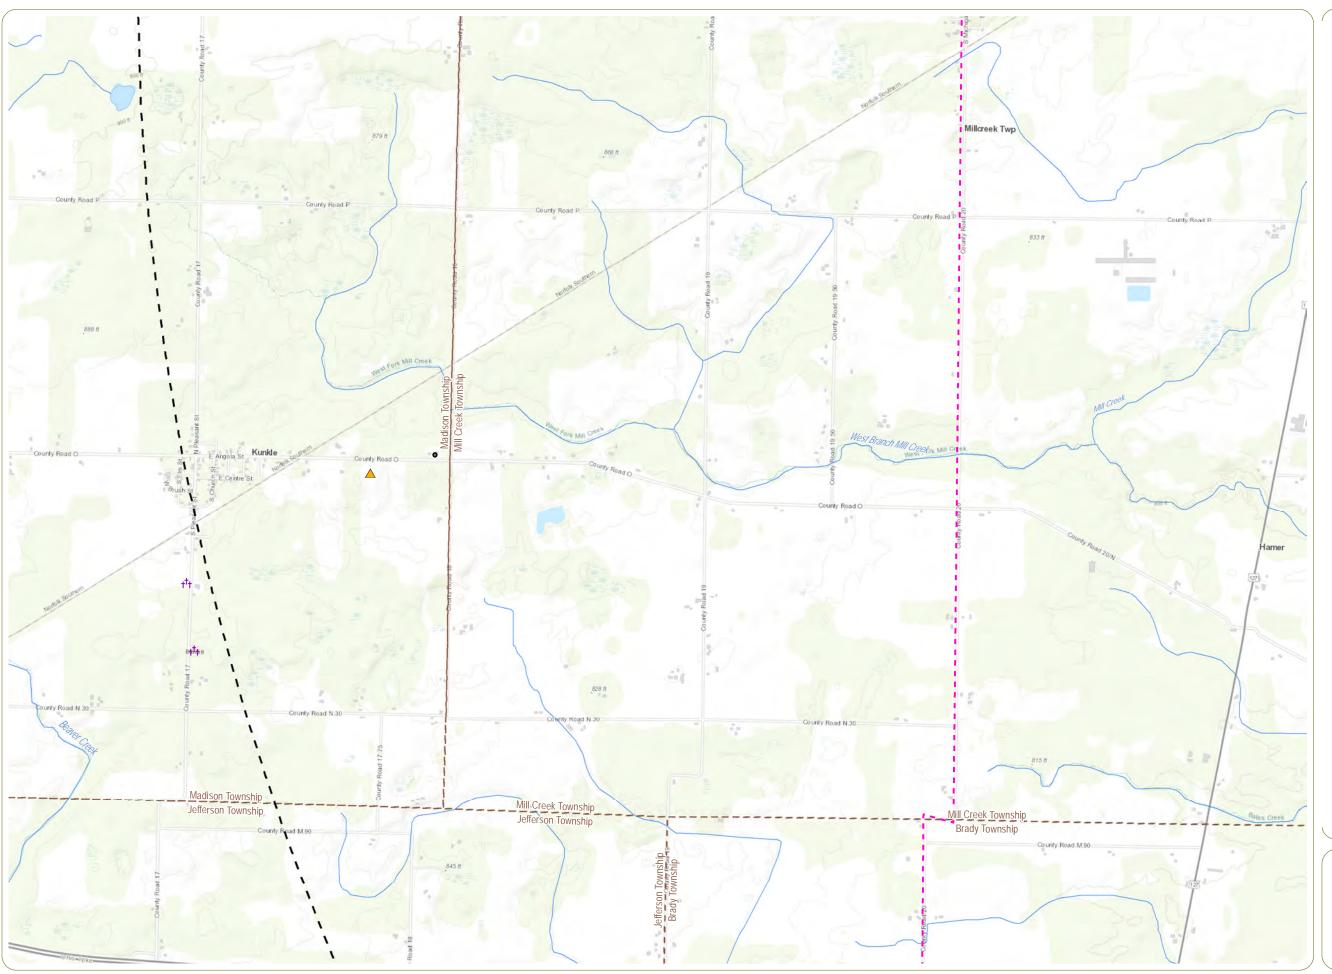

### 7x.energy™

Gorham Township, Fulton County, Ohio

Figure 08-5: Cultural and Recreational Resources

- t<sup>†</sup>t OGS Cemetery
- OHI Historic Structure
- × ODNR POI
- ODNR Trail
- Local Park/Recreation Area
- ODNR Land
- 10-Mile Study Area

Sheet 7 of 19