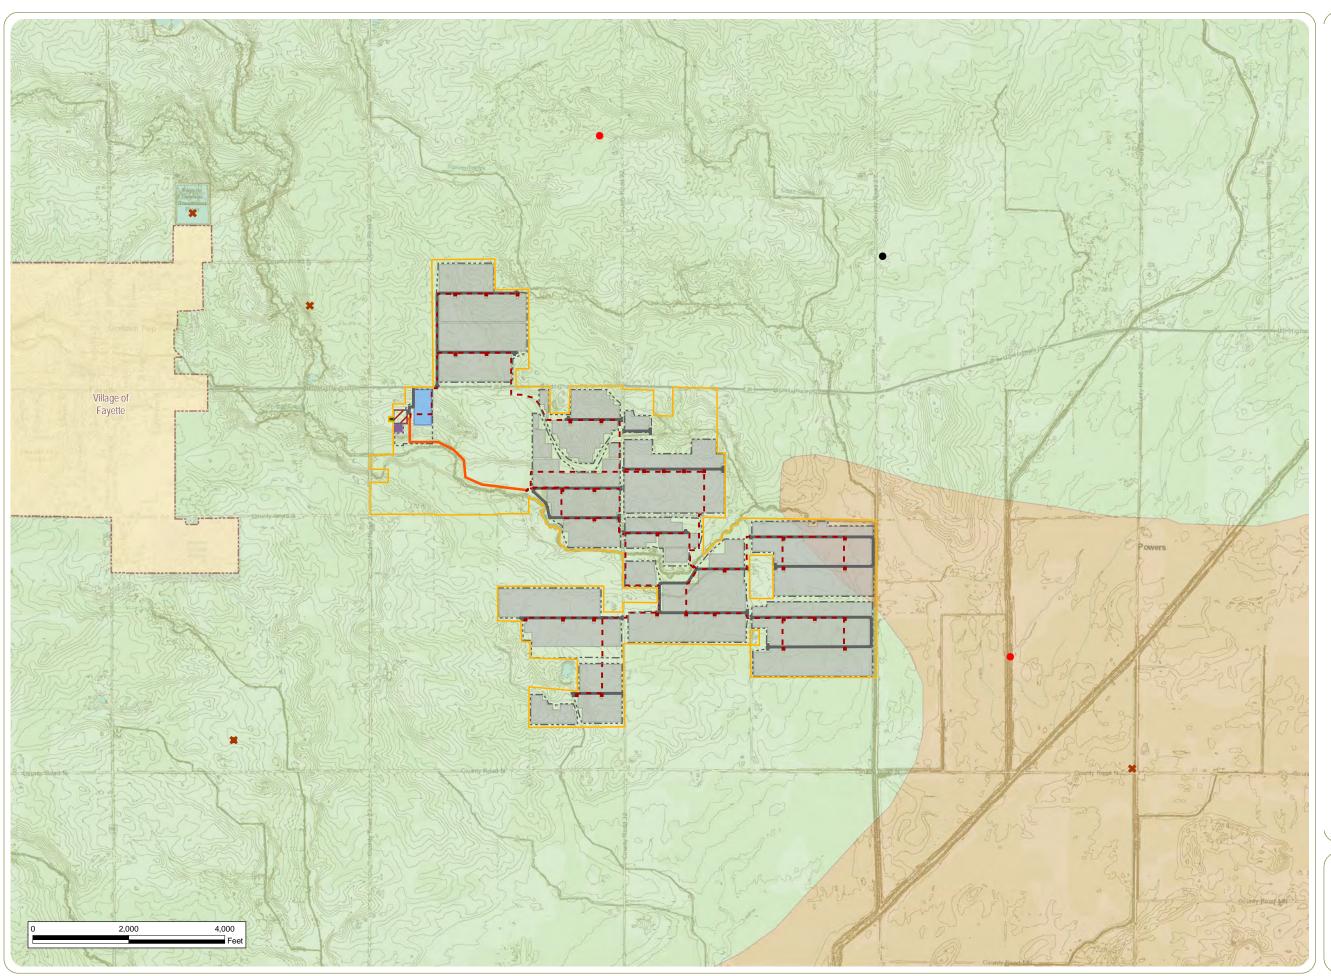

#### Figure 08-3: Ecological Features

---- River/Stream

OWI-Mapped Wetland

NWI-Mapped Wetland

Steep Slope (>12%)

Highly Erodible Soil

Undeveloped Land

Barren Land

Grassland

Woodlot

Project Components

Inverter

— Access Road

- - Underground Collection Line

Overhead Collection Line

Gen-tie Line

---- Fenceline

Collection Substation

Laydown Yard

O&M Building

PV Panel Area

Project Area

Half-Mile Study Area

# 7x.energy™

Notes: 1. Basemap: Esri ArcGIS Online "World Topographic Map" map service. 2. This map was generated in ArcMap on July 21, 2020. 3. This is a color graphic. Reproduction in grayscale may misrepresent the data. 4. Project Area provided by 7X Energy; steep slopes calculated by EDR using DEM data; wetland, erodible land, and ODNR land data obtained from ODNR; undeveloped land obtained from ODNR; E. Man. Scales land obtained from NLCD. 5. Map Scale: 1:18,000.