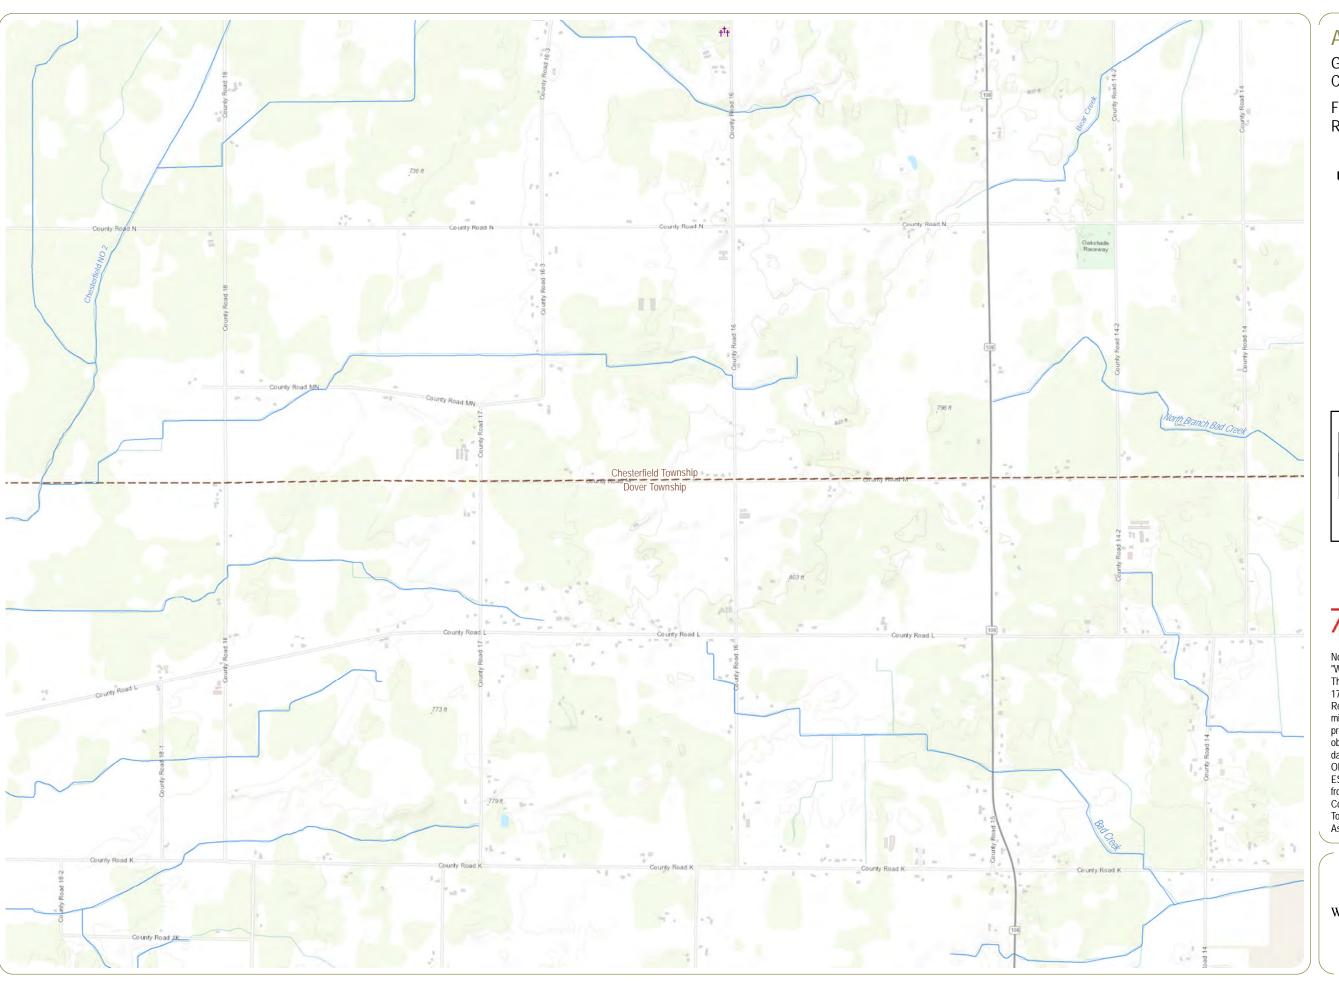

Gorham Township, Fulton County, Ohio

Figure 08-5: Cultural and Recreational Resources

- t<sup>†</sup>t OGS Cemetery
- OHI Historic Structure
- - · North Country Trail

10-Mile Study Area

# 7x.energy™

Gorham Township, Fulton County, Ohio

Figure 08-5: Cultural and Recreational Resources

- ★ Historic Marker
- t<sup>†</sup>t OGS Cemetery
- OHI Historic Structure
- Local Park/Recreation Area
- 10-Mile Study Area

Sheet 2 of 19

7x.energy™

Gorham Township, Fulton County, Ohio

Figure 08-5: Cultural and Recreational Resources

- t<sup>†</sup>t OGS Cemetery
- OHI Historic Structure
- Project Area

10-Mile Study Area

# 7x.energy™

Gorham Township, Fulton County, Ohio

Figure 08-5: Cultural and Recreational Resources

- t<sup>†</sup>t OGS Cemetery
- OHI Historic Structure

10-Mile Study Area

Gorham Township, Fulton County, Ohio

Figure 08-5: Cultural and Recreational Resources

t<sup>†</sup>t OGS Cemetery

10-Mile Study Area

Gorham Township, Fulton County, Ohio

Figure 08-5: Cultural and Recreational Resources

- ▲ NRHP-Listed Site
- tt OGS Cemetery
- OHI Historic Structure
- - North Country Trail
- 10-Mile Study Area

### 7x.energy™

Gorham Township, Fulton County, Ohio

Figure 08-5: Cultural and Recreational Resources

- t<sup>†</sup>t OGS Cemetery
- OHI Historic Structure
- × ODNR POI
- ODNR Trail
- Local Park/Recreation Area
- ODNR Land
- 10-Mile Study Area

### 7x.energy™

Gorham Township, Fulton County, Ohio

Figure 08-5: Cultural and Recreational Resources

- OHI Historic Structure
- × ODNR POI
- ODNR Land
- Project Area
- 10-Mile Study Area

7x.energy

Gorham Township, Fulton County, Ohio

Figure 08-5: Cultural and Recreational Resources

t<sup>†</sup>t OGS Cemetery

10-Mile Study Area

# 7x.energy™

Gorham Township, Fulton County, Ohio

Figure 08-5: Cultural and Recreational Resources

10-Mile Study Area

Gorham Township, Fulton County, Ohio

Figure 08-5: Cultural and Recreational Resources

- t<sup>†</sup>t OGS Cemetery
- OHI Historic Structure
- - North Country Trail
- Local Park/Recreation Area
- 10-Mile Study Area

# 7x.energy™

Gorham Township, Fulton County, Ohio

Figure 08-5: Cultural and Recreational Resources

- t<sup>†</sup>t OGS Cemetery
- OHI Historic Structure
- × ODNR POI
- - North Country Trail
- ODNR Land
- 10-Mile Study Area

Gorham Township, Fulton County, Ohio

Figure 08-5: Cultural and Recreational Resources

- t<sup>†</sup>t OGS Cemetery
- OHI Historic Structure
- × ODNR POI
- - North Country Trail
- ODNR Land
- 10-Mile Study Area

# 7x.energy™

Gorham Township, Fulton County, Ohio

Figure 08-5: Cultural and Recreational Resources

- t<sup>†</sup>t OGS Cemetery
- OHI Historic Structure
- Local Park/Recreation Area
- 10-Mile Study Area

### 7x.energy™

Gorham Township, Fulton County, Ohio

Figure 08-5: Cultural and Recreational Resources

t<sup>†</sup>t OGS Cemetery

Local Park/Recreation Area

10-Mile Study Area

# 7x.energy™

Gorham Township, Fulton County, Ohio

Figure 08-5: Cultural and Recreational Resources

- t<sup>†</sup>t OGS Cemetery
- OHI Historic Structure
- × ODNR POI

10-Mile Study Area

Gorham Township, Fulton County, Ohio

Figure 08-5: Cultural and Recreational Resources

- ★ Historic Marker
- NRHP-Listed Site
- t<sup>†</sup>t OGS Cemetery
- OHI Historic Structure
- ODNR POI
- ODNR Trail
- Local Park/Recreation Area
- ODNR Land
- 10-Mile Study Area

Gorham Township, Fulton County, Ohio

Figure 08-5: Cultural and Recreational Resources

t<sup>†</sup>t OGS Cemetery

- - North Country Trail

10-Mile Study Area

# 7x.energy™

Gorham Township, Fulton County, Ohio

Figure 08-5: Cultural and Recreational Resources

- △ NRHP-Listed Site
- t<sup>†</sup>t OGS Cemetery
- OHI Historic Structure
- ODNR POI
- - North Country Trail
- Local Park/Recreation Area
- 10-Mile Study Area