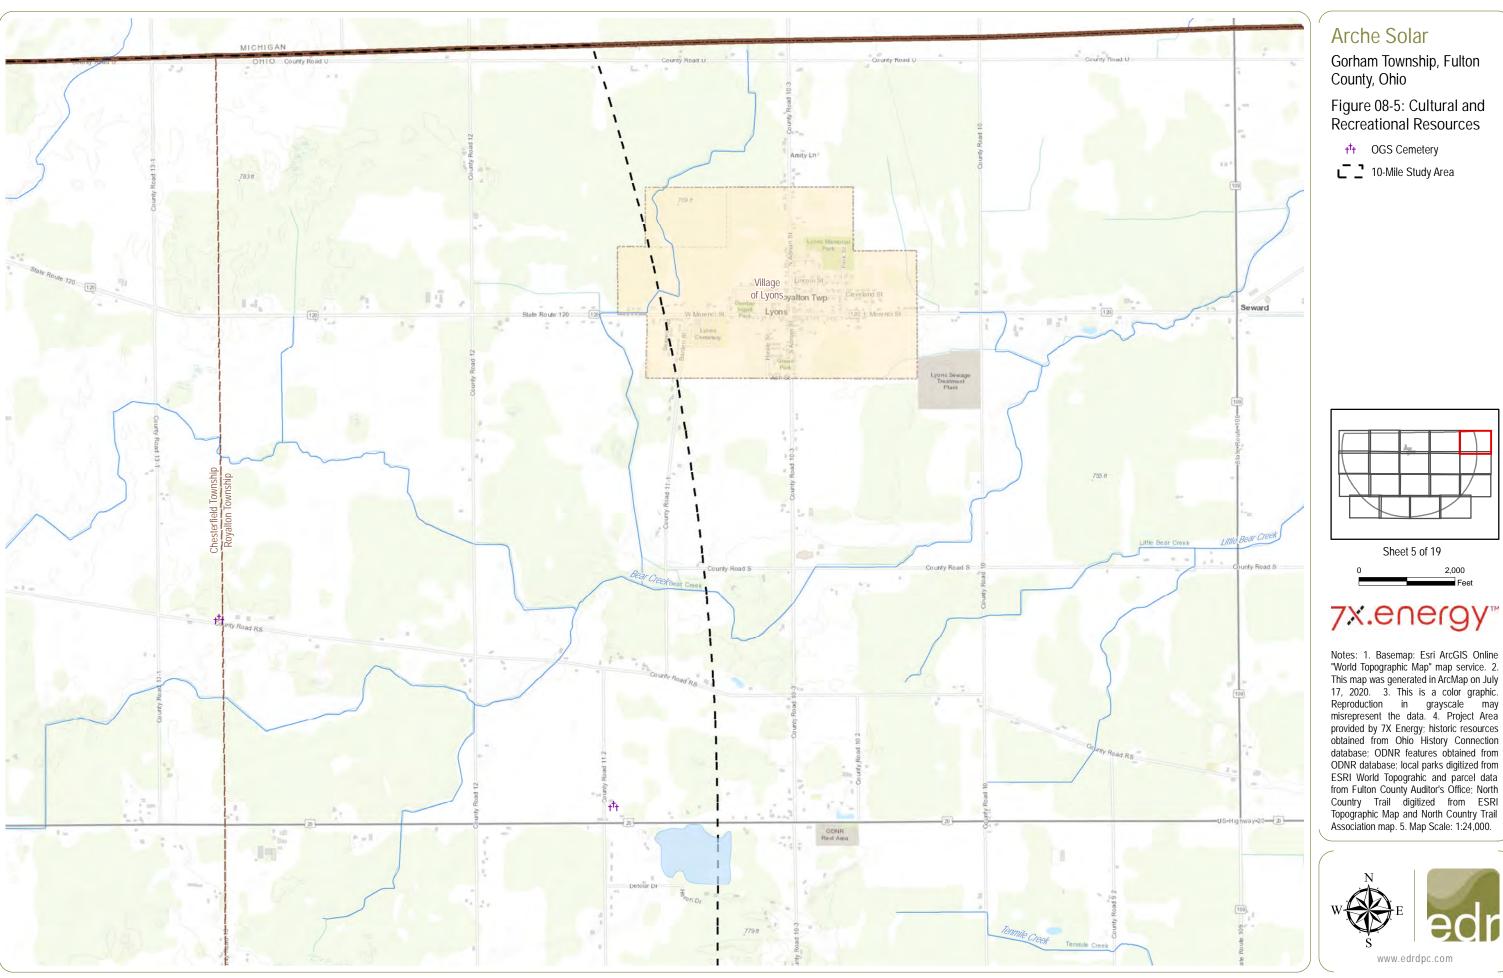

Gorham Township, Fulton County, Ohio

Figure 08-5: Cultural and Recreational Resources

- t<sup>†</sup>t OGS Cemetery
- OHI Historic Structure
- - · North Country Trail

10-Mile Study Area

# 7x.energy™

Gorham Township, Fulton County, Ohio

Figure 08-5: Cultural and Recreational Resources

- ★ Historic Marker
- t<sup>†</sup>t OGS Cemetery
- OHI Historic Structure
- Local Park/Recreation Area
- 10-Mile Study Area

Sheet 2 of 19

7x.energy™

Gorham Township, Fulton County, Ohio

Figure 08-5: Cultural and Recreational Resources

- t<sup>†</sup>t OGS Cemetery
- OHI Historic Structure
- Project Area

10-Mile Study Area

# 7x.energy™

Gorham Township, Fulton County, Ohio

Figure 08-5: Cultural and Recreational Resources

- t<sup>†</sup>t OGS Cemetery
- OHI Historic Structure

10-Mile Study Area

Gorham Township, Fulton County, Ohio