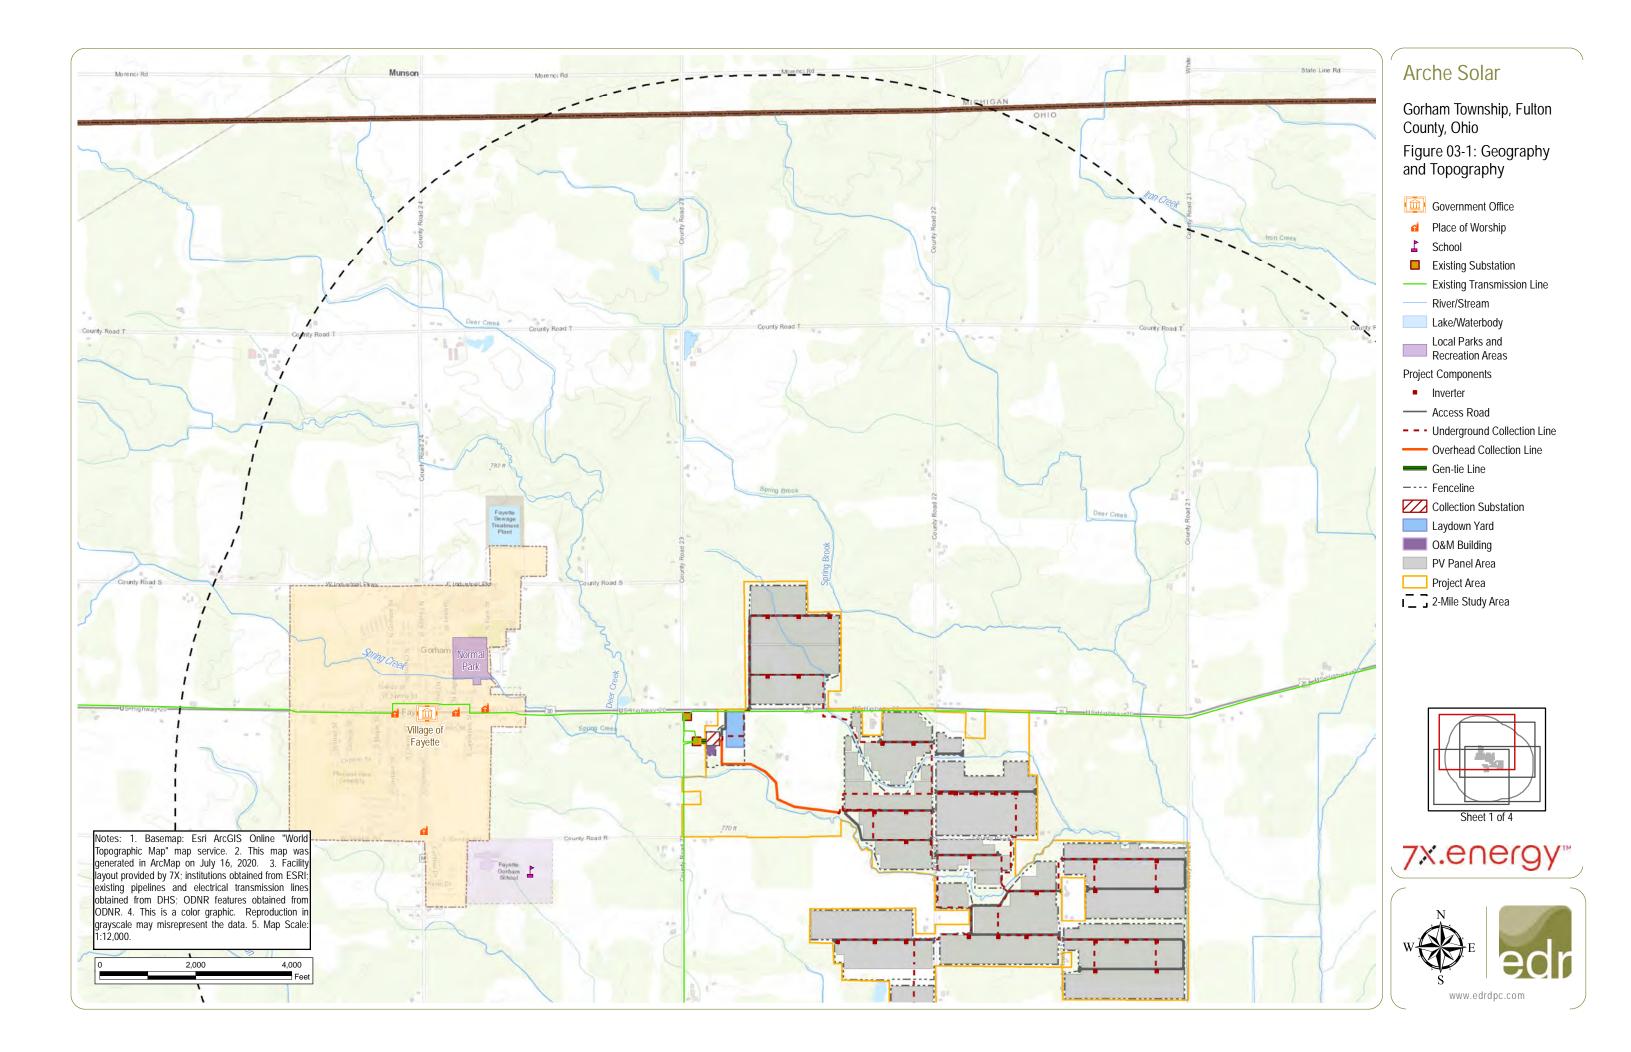

Gorham Township, Fulton County, Ohio

Figure 03-2: Facility Layout

--- Public Road

Parcel Boundary

Project Components

Inverter

--- Access Road

**- - -** Underground Collection Line

Overhead Collection Line

Gen-tie Line

---- Fenceline

Collection Substation

Laydown Yard

O&M Building

PV Panel Area

Project Area

### 7x.energy™

Notes: 1. Basemap: Esri ArcGIS Online "World Imagery" map service. 2. This map was generated in ArcMap on July 17, 2020. 3. This is a color graphic. Reproduction in grayscale may misrepresent the data. 4. Facility components provided by 7X Energy; parcel data obtained from Fulton County Auditor's Office; road data obtained from ODOT. 5. Map Scale: 1:12,000.