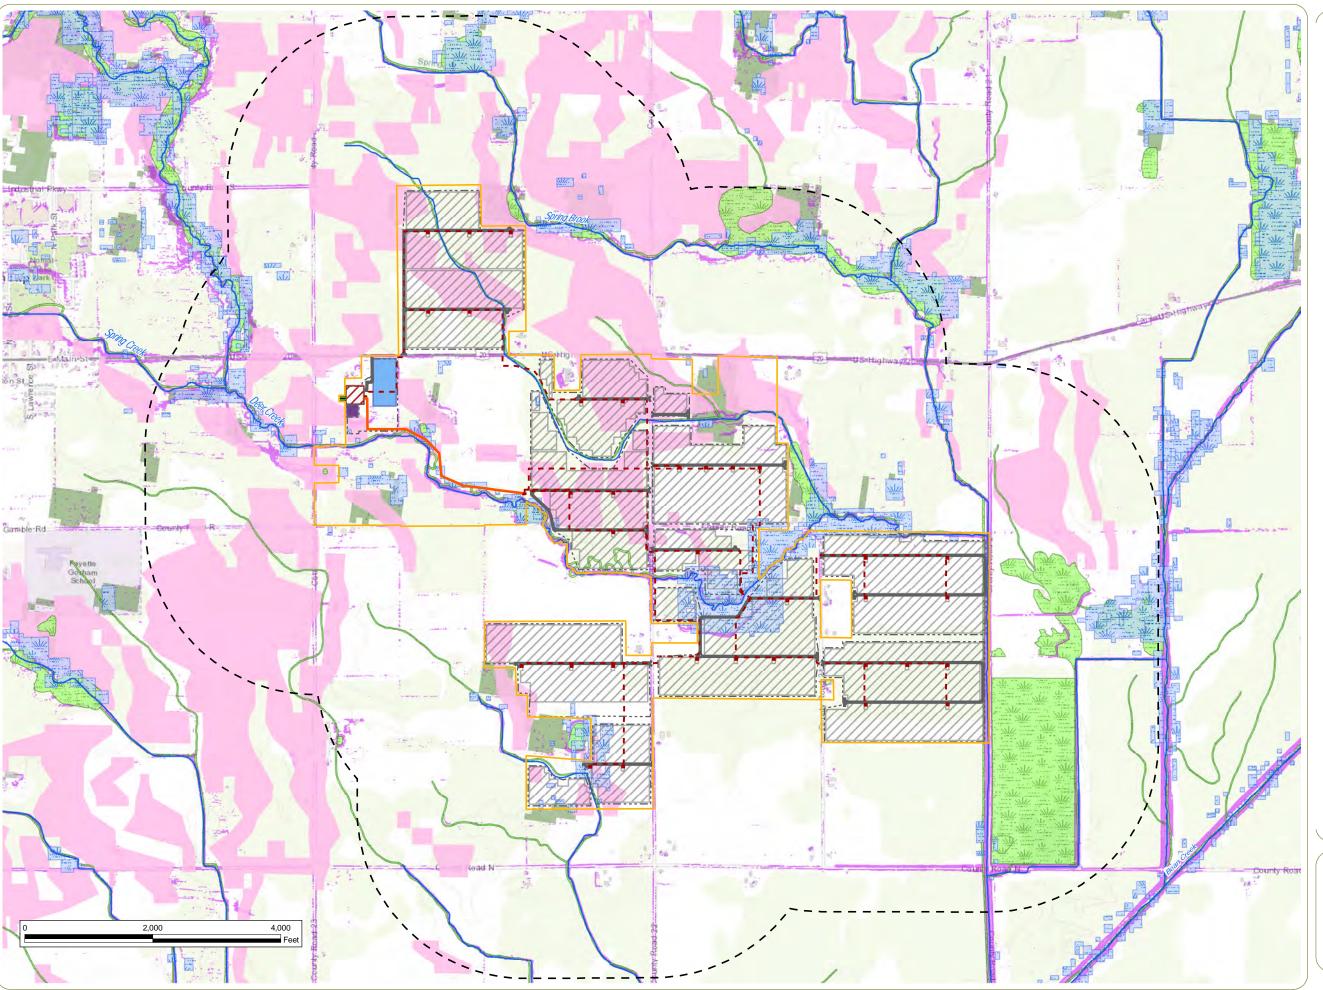

#### Figure 08-3: Ecological Features

---- River/Stream

OWI-Mapped Wetland

NWI-Mapped Wetland

Steep Slope (>12%)

Highly Erodible Soil

Undeveloped Land

Barren Land

Grassland

Woodlot

Project Components

Inverter

— Access Road

- - Underground Collection Line

Overhead Collection Line

Gen-tie Line

---- Fenceline

Collection Substation

Laydown Yard

O&M Building

PV Panel Area

Project Area

Half-Mile Study Area

# 7x.energy™

Notes: 1. Basemap: Esri ArcGIS Online "World Topographic Map" map service. 2. This map was generated in ArcMap on July 21, 2020. 3. This is a color graphic. Reproduction in grayscale may misrepresent the data. 4. Project Area provided by 7X Energy; steep slopes calculated by EDR using DEM data; wetland, erodible land, and ODNR land data obtained from ODNR; undeveloped land obtained from ODNR; E. Man. Scales land obtained from NLCD. 5. Map Scale: 1:18,000.