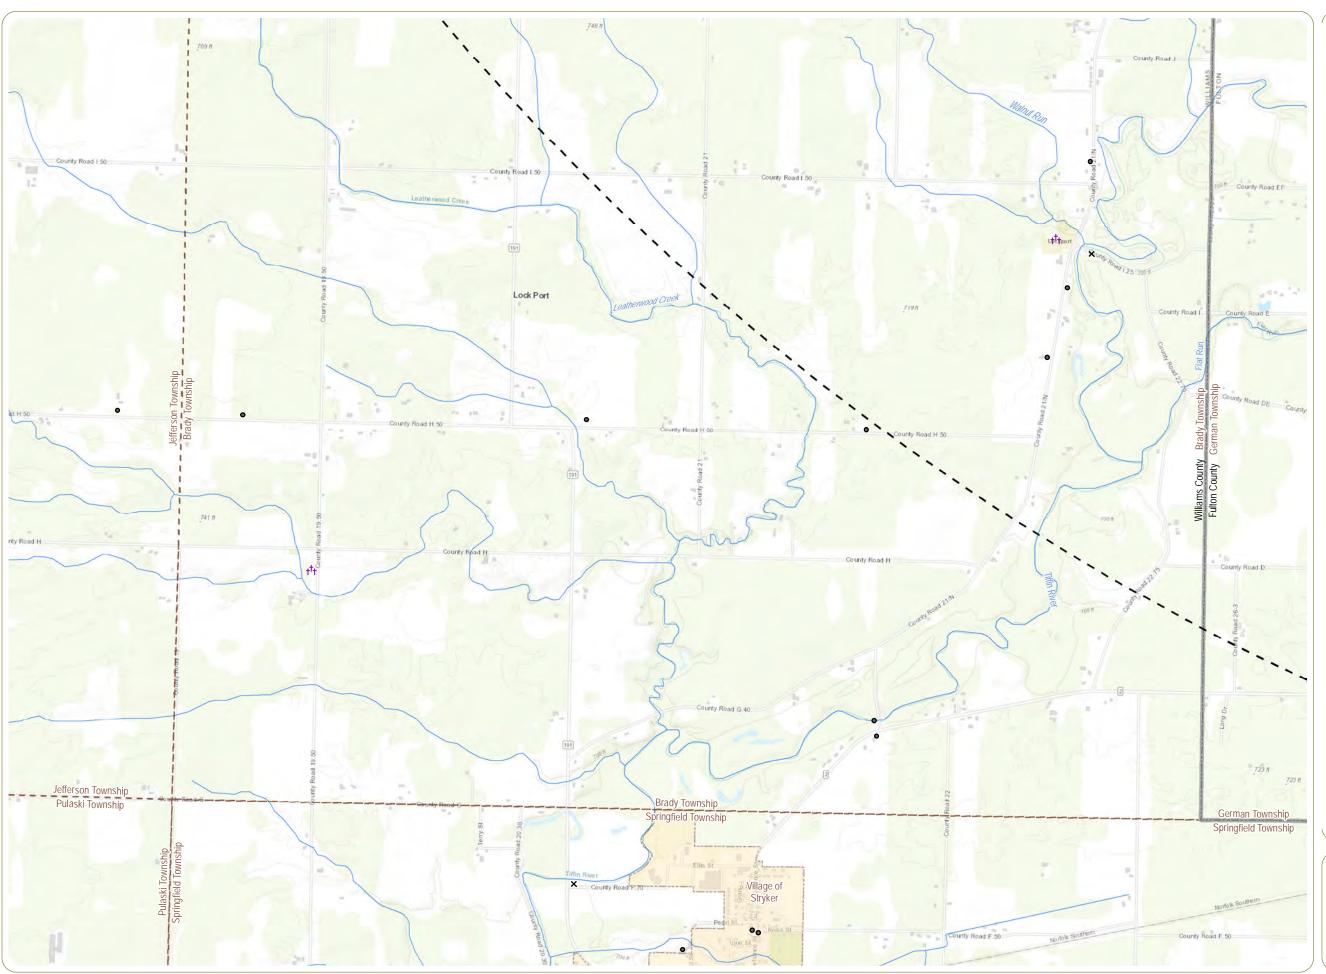

Gorham Township, Fulton County, Ohio

Figure 08-5: Cultural and Recreational Resources

- t<sup>†</sup>t OGS Cemetery
- OHI Historic Structure
- - · North Country Trail

10-Mile Study Area

# 7x.energy™

Gorham Township, Fulton County, Ohio

Figure 08-5: Cultural and Recreational Resources

- ★ Historic Marker
- t<sup>†</sup>t OGS Cemetery
- OHI Historic Structure
- Local Park/Recreation Area
- 10-Mile Study Area

Sheet 2 of 19

7x.energy™

Gorham Township, Fulton County, Ohio

Figure 08-5: Cultural and Recreational Resources

- t<sup>†</sup>t OGS Cemetery
- OHI Historic Structure
- Project Area

10-Mile Study Area

# 7x.energy™

Gorham Township, Fulton County, Ohio

Figure 08-5: Cultural and Recreational Resources

- t<sup>†</sup>t OGS Cemetery
- OHI Historic Structure

10-Mile Study Area

Gorham Township, Fulton County, Ohio

Figure 08-5: Cultural and Recreational Resources

t<sup>†</sup>t OGS Cemetery

10-Mile Study Area

Gorham Township, Fulton County, Ohio

Figure 08-5: Cultural and Recreational Resources

- ▲ NRHP-Listed Site
- tt OGS Cemetery
- OHI Historic Structure
- - North Country Trail
- 10-Mile Study Area

### 7x.energy™

Gorham Township, Fulton County, Ohio

Figure 08-5: Cultural and Recreational Resources

- t<sup>†</sup>t OGS Cemetery
- OHI Historic Structure
- × ODNR POI
- ODNR Trail
- Local Park/Recreation Area
- ODNR Land
- 10-Mile Study Area

Sheet 7 of 19