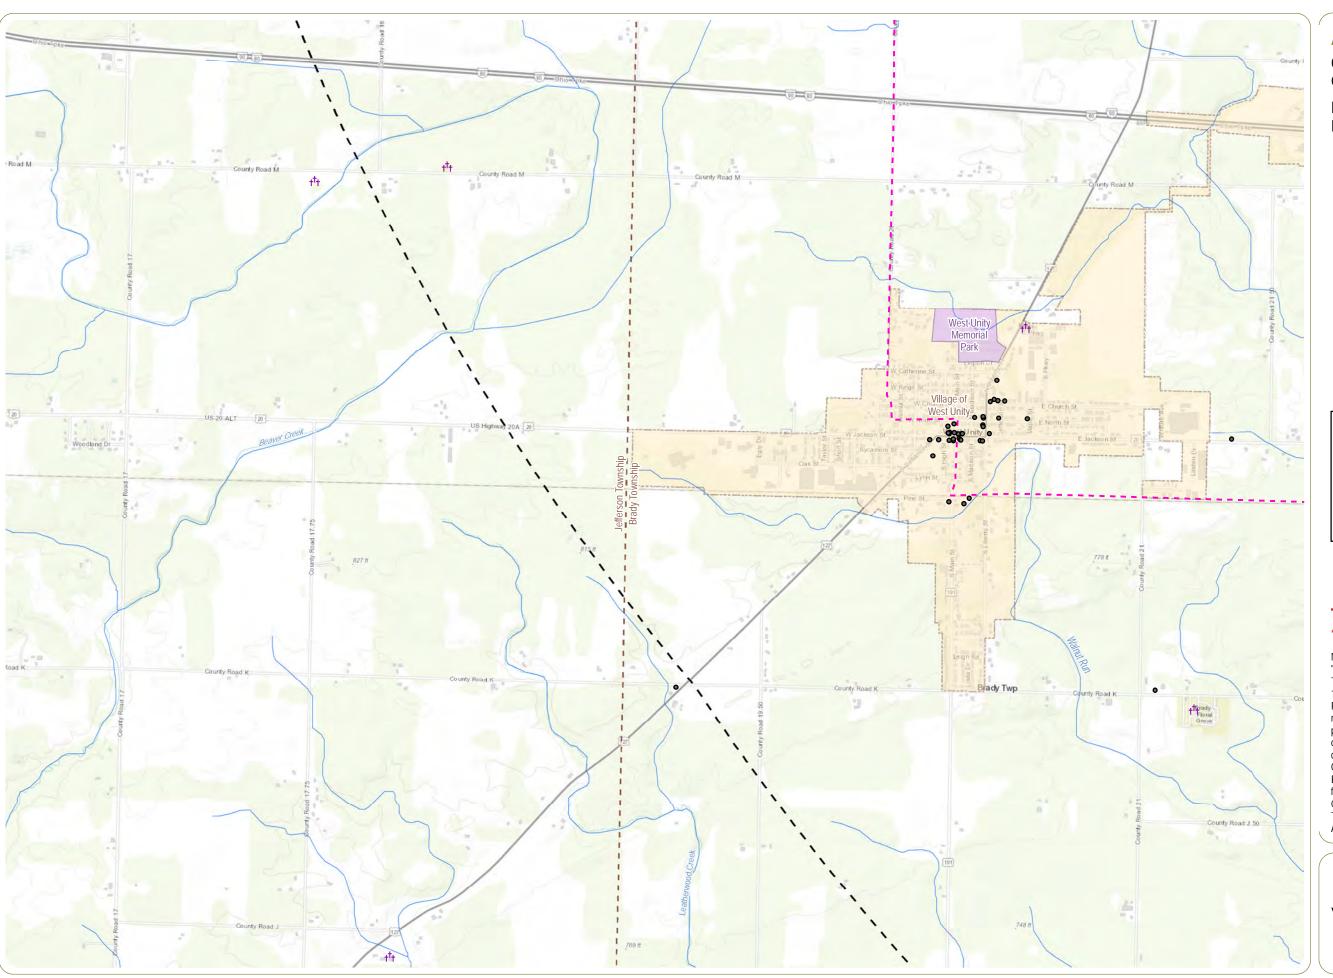

### 7x.energy™

Gorham Township, Fulton County, Ohio

Figure 08-5: Cultural and Recreational Resources

- OHI Historic Structure
- × ODNR POI
- ODNR Land
- Project Area
- 10-Mile Study Area

7x.energy

Gorham Township, Fulton County, Ohio

Figure 08-5: Cultural and Recreational Resources

t<sup>†</sup>t OGS Cemetery

10-Mile Study Area

# 7x.energy™

Gorham Township, Fulton County, Ohio

Figure 08-5: Cultural and Recreational Resources

10-Mile Study Area

Gorham Township, Fulton County, Ohio

Figure 08-5: Cultural and Recreational Resources

- t<sup>†</sup>t OGS Cemetery
- OHI Historic Structure
- - North Country Trail
- Local Park/Recreation Area
- 10-Mile Study Area

# 7x.energy™

Gorham Township, Fulton County, Ohio

Figure 08-5: Cultural and Recreational Resources

- t<sup>†</sup>t OGS Cemetery
- OHI Historic Structure
- × ODNR POI
- - North Country Trail
- ODNR Land
- 10-Mile Study Area

Gorham Township, Fulton County, Ohio

Figure 08-5: Cultural and Recreational Resources

- t<sup>†</sup>t OGS Cemetery
- OHI Historic Structure
- × ODNR POI
- - North Country Trail
- ODNR Land
- 10-Mile Study Area

Sheet 13 of 19