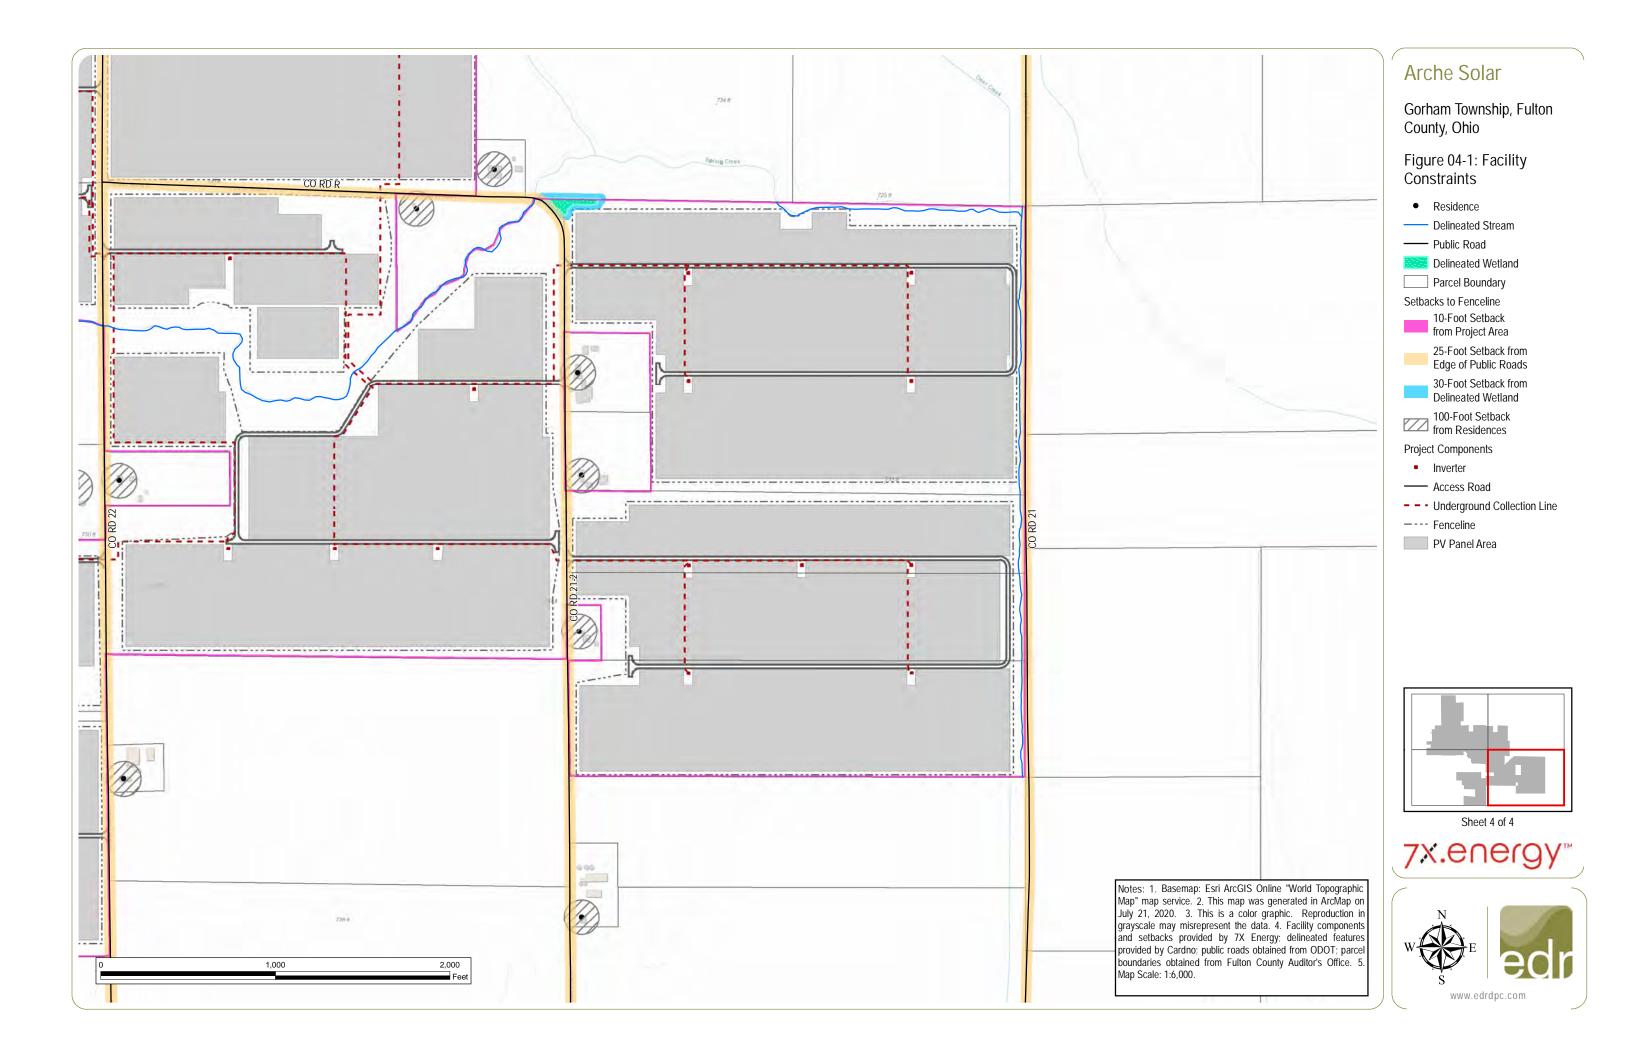

Gorham Township, Fulton County, Ohio

Figure 03-2: Facility Layout

--- Public Road

Parcel Boundary

Project Components

Inverter

--- Access Road

**- - -** Underground Collection Line

Overhead Collection Line

Gen-tie Line

---- Fenceline

Collection Substation

Laydown Yard

O&M Building

PV Panel Area

Project Area

### 7x.energy™

Notes: 1. Basemap: Esri ArcGIS Online "World Imagery" map service. 2. This map was generated in ArcMap on July 17, 2020. 3. This is a color graphic. Reproduction in grayscale may misrepresent the data. 4. Facility components provided by 7X Energy; parcel data obtained from Fulton County Auditor's Office; road data obtained from ODOT. 5. Map Scale: 1:12,000.