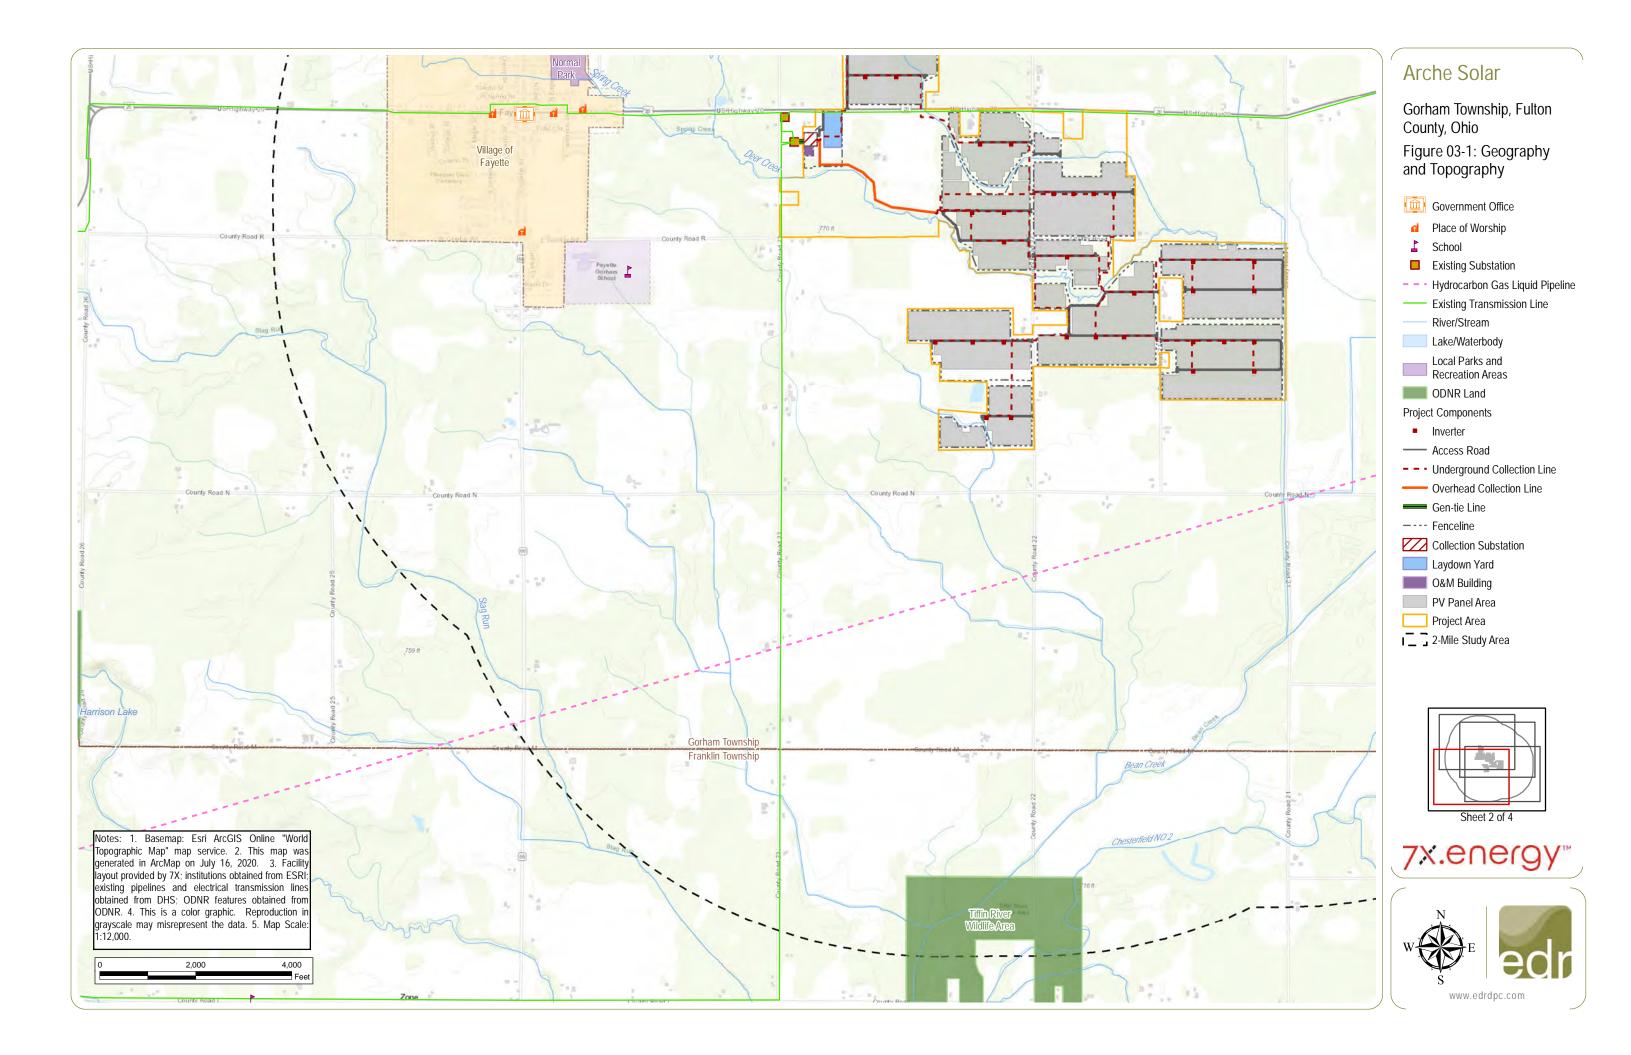

Gorham Township, Fulton County, Ohio

Figure 03-2: Facility Layout

--- Public Road

Parcel Boundary

Project Components

Inverter

--- Access Road

**- - -** Underground Collection Line

Overhead Collection Line

Gen-tie Line

---- Fenceline

Collection Substation

Laydown Yard

O&M Building

PV Panel Area

Project Area

### 7x.energy™

Notes: 1. Basemap: Esri ArcGIS Online "World Imagery" map service. 2. This map was generated in ArcMap on July 17, 2020. 3. This is a color graphic. Reproduction in grayscale may misrepresent the data. 4. Facility components provided by 7X Energy; parcel data obtained from Fulton County Auditor's Office; road data obtained from ODOT. 5. Map Scale: 1:12,000.