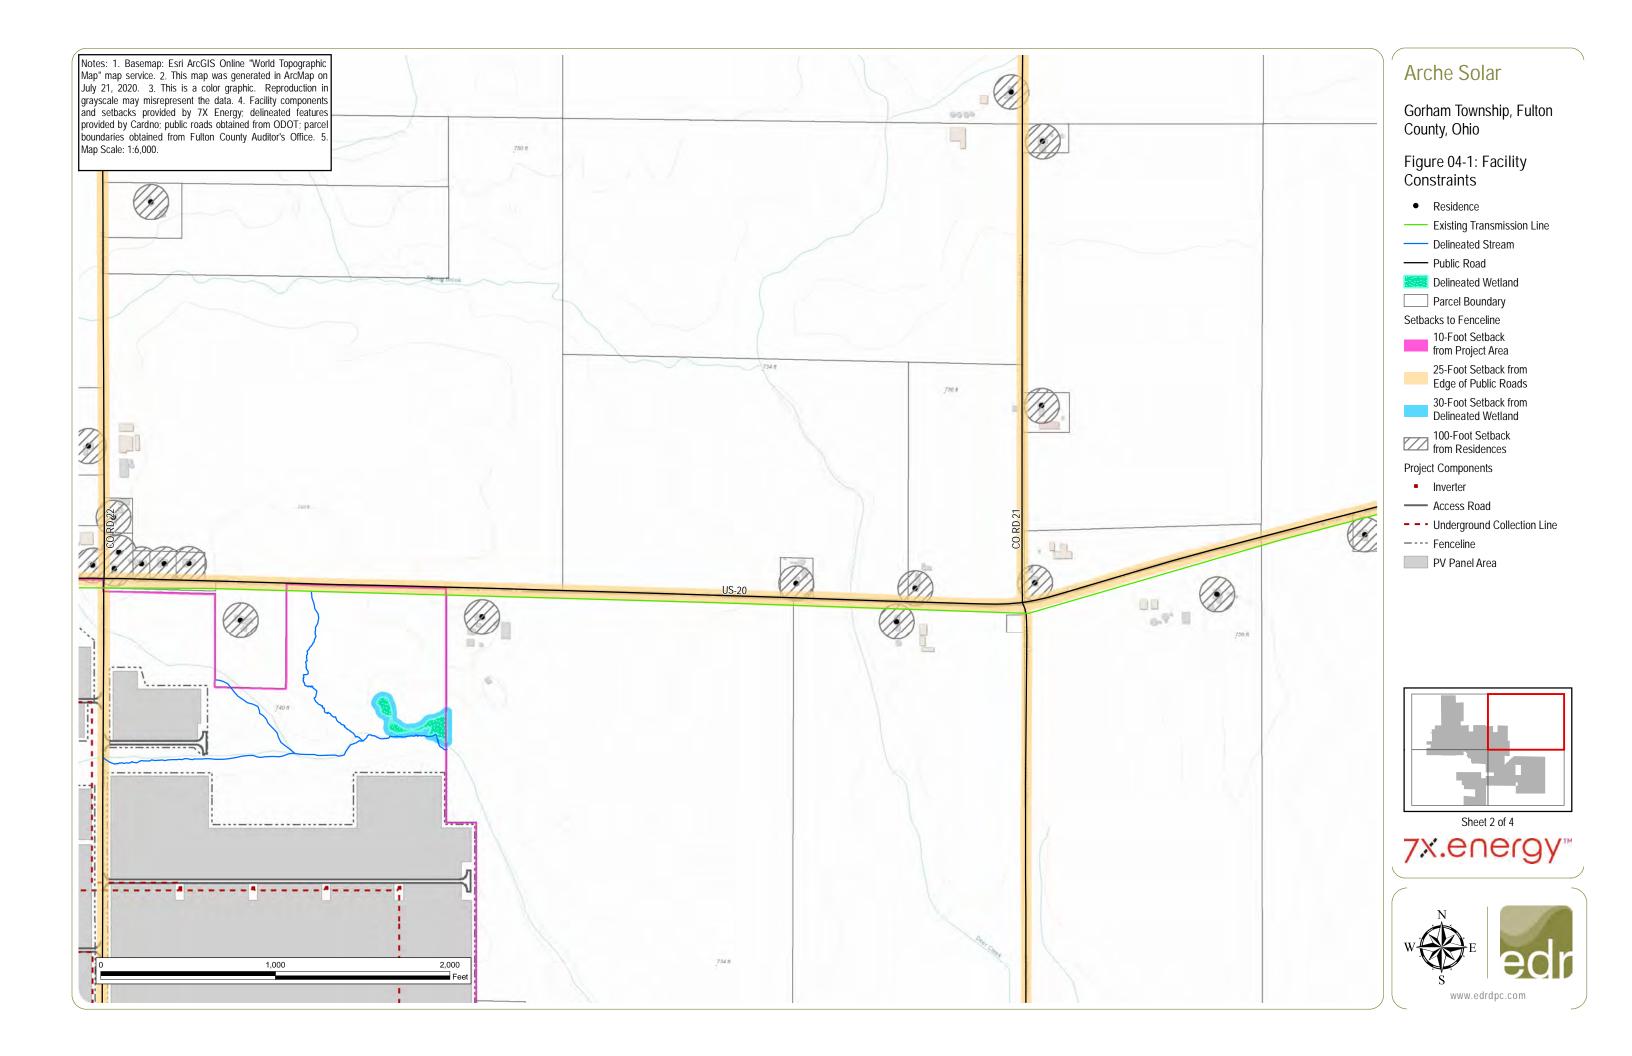

Gorham Township, Fulton County, Ohio

Figure 03-2: Facility Layout

--- Public Road

Parcel Boundary

Project Components

Inverter

--- Access Road

**- - -** Underground Collection Line

Overhead Collection Line

Gen-tie Line

---- Fenceline

Collection Substation

Laydown Yard

O&M Building

PV Panel Area

Project Area

### 7x.energy™

Notes: 1. Basemap: Esri ArcGIS Online "World Imagery" map service. 2. This map was generated in ArcMap on July 17, 2020. 3. This is a color graphic. Reproduction in grayscale may misrepresent the data. 4. Facility components provided by 7X Energy; parcel data obtained from Fulton County Auditor's Office; road data obtained from ODOT. 5. Map Scale: 1:12,000.