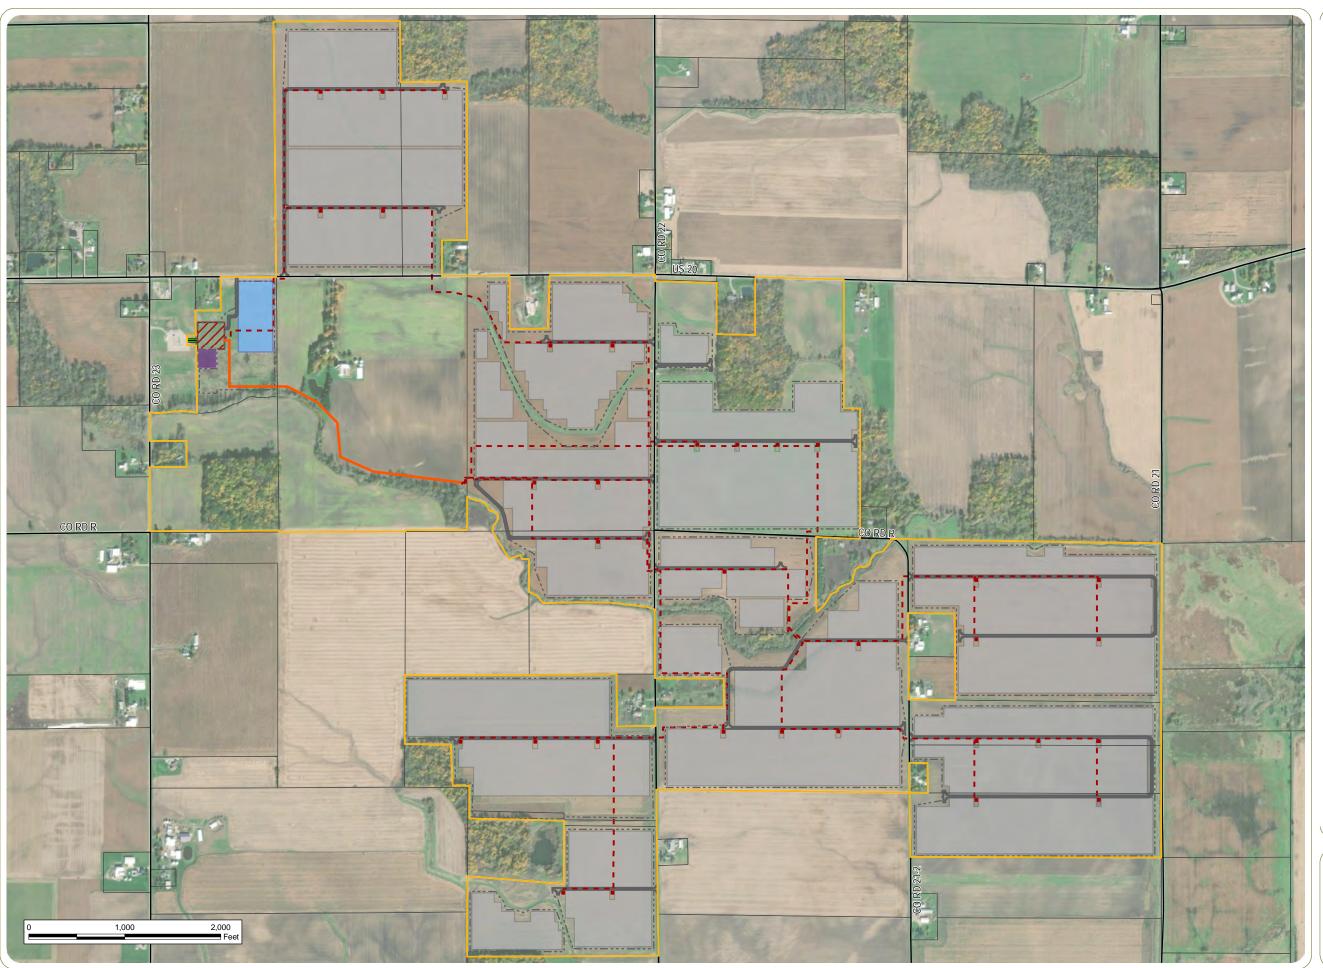

Gorham Township, Fulton County, Ohio

Figure 03-2: Facility Layout

--- Public Road

Parcel Boundary

Project Components

Inverter

--- Access Road

**- - -** Underground Collection Line

Overhead Collection Line

Gen-tie Line

---- Fenceline

Collection Substation

Laydown Yard

O&M Building

PV Panel Area

Project Area

### 7x.energy™

Notes: 1. Basemap: Esri ArcGIS Online "World Imagery" map service. 2. This map was generated in ArcMap on July 17, 2020. 3. This is a color graphic. Reproduction in grayscale may misrepresent the data. 4. Facility components provided by 7X Energy; parcel data obtained from Fulton County Auditor's Office; road data obtained from ODOT. 5. Map Scale: 1:12,000.