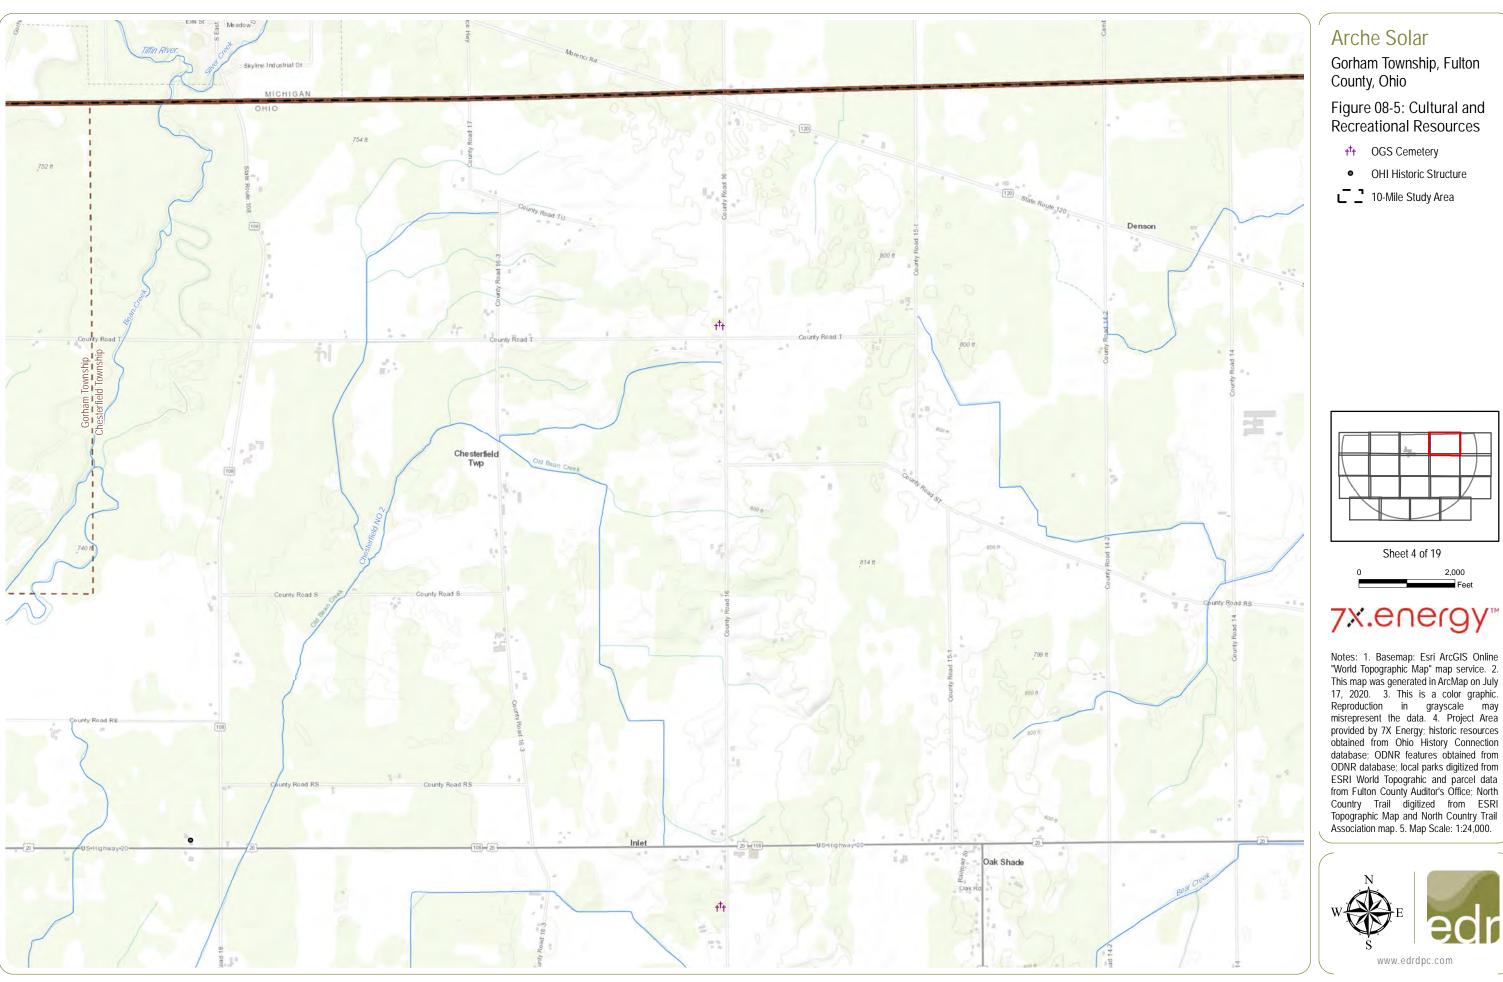

# 7x.energy™

Gorham Township, Fulton County, Ohio

Figure 08-5: Cultural and Recreational Resources

- t<sup>†</sup>t OGS Cemetery
- OHI Historic Structure

10-Mile Study Area

Gorham Township, Fulton County, Ohio