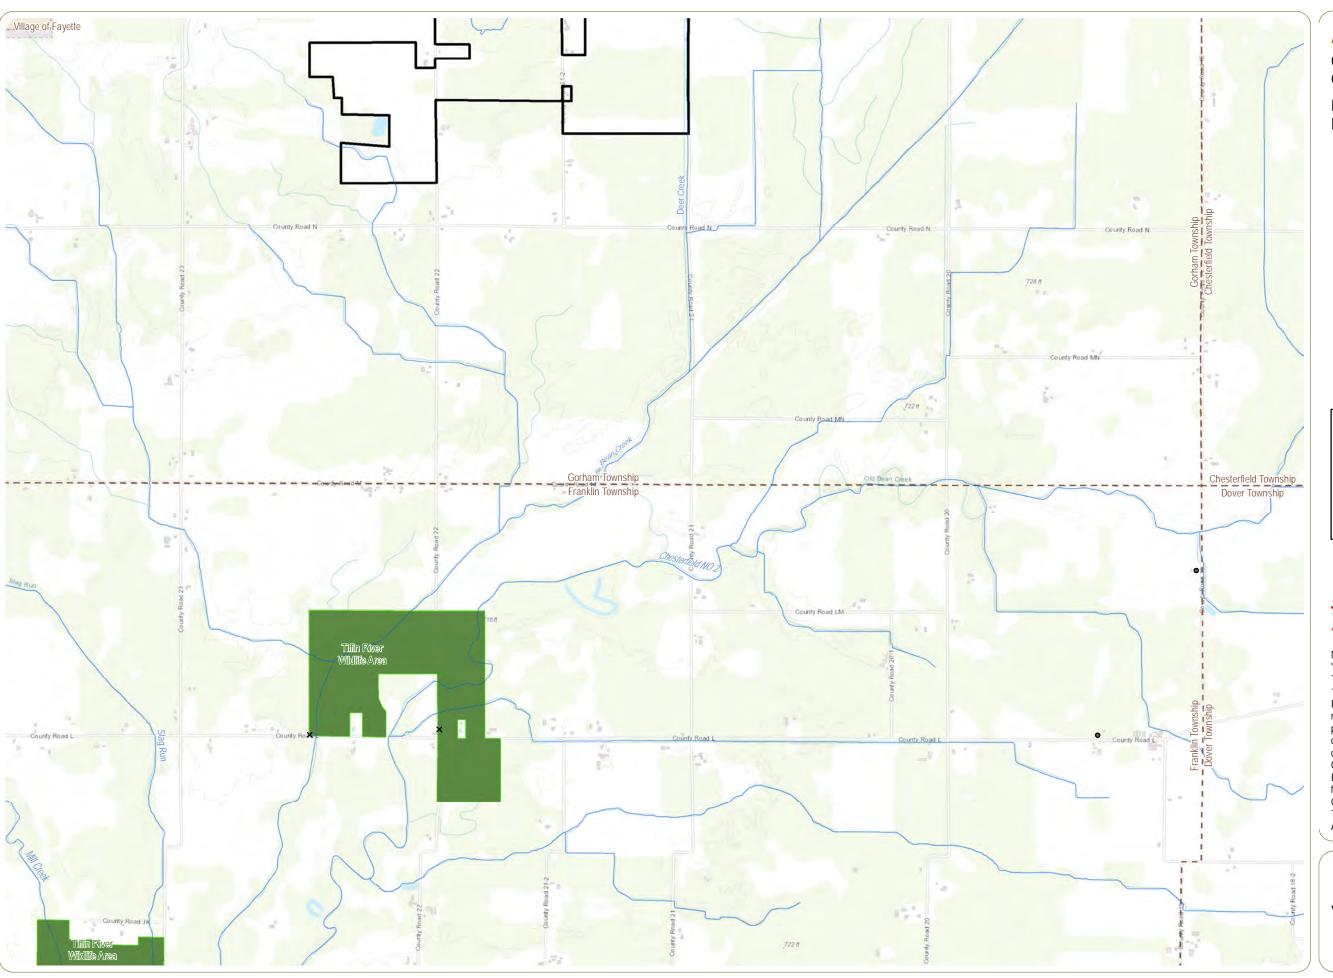

Gorham Township, Fulton County, Ohio

Figure 08-5: Cultural and Recreational Resources

- t<sup>†</sup>t OGS Cemetery
- OHI Historic Structure
- - · North Country Trail

10-Mile Study Area

# 7x.energy™

Gorham Township, Fulton County, Ohio

Figure 08-5: Cultural and Recreational Resources

- ★ Historic Marker
- t<sup>†</sup>t OGS Cemetery
- OHI Historic Structure
- Local Park/Recreation Area
- 10-Mile Study Area

Sheet 2 of 19

7x.energy™

Gorham Township, Fulton County, Ohio

Figure 08-5: Cultural and Recreational Resources

- t<sup>†</sup>t OGS Cemetery
- OHI Historic Structure
- Project Area

10-Mile Study Area

# 7x.energy™

Gorham Township, Fulton County, Ohio

Figure 08-5: Cultural and Recreational Resources

- t<sup>†</sup>t OGS Cemetery
- OHI Historic Structure

10-Mile Study Area

Gorham Township, Fulton County, Ohio

Figure 08-5: Cultural and Recreational Resources

t<sup>†</sup>t OGS Cemetery

10-Mile Study Area

Gorham Township, Fulton County, Ohio

Figure 08-5: Cultural and Recreational Resources

- ▲ NRHP-Listed Site
- tt OGS Cemetery
- OHI Historic Structure
- - North Country Trail
- 10-Mile Study Area

### 7x.energy™

Gorham Township, Fulton County, Ohio

Figure 08-5: Cultural and Recreational Resources

- t<sup>†</sup>t OGS Cemetery
- OHI Historic Structure
- × ODNR POI
- ODNR Trail
- Local Park/Recreation Area
- ODNR Land
- 10-Mile Study Area

### 7x.energy™

Gorham Township, Fulton County, Ohio

Figure 08-5: Cultural and Recreational Resources

- OHI Historic Structure
- × ODNR POI
- ODNR Land
- Project Area
- 10-Mile Study Area

7x.energy

Gorham Township, Fulton County, Ohio

Figure 08-5: Cultural and Recreational Resources

t<sup>†</sup>t OGS Cemetery

10-Mile Study Area

# 7x.energy™

Gorham Township, Fulton County, Ohio

Figure 08-5: Cultural and Recreational Resources

10-Mile Study Area

Gorham Township, Fulton County, Ohio

Figure 08-5: Cultural and Recreational Resources

- t<sup>†</sup>t OGS Cemetery
- OHI Historic Structure
- - North Country Trail
- Local Park/Recreation Area
- 10-Mile Study Area

# 7x.energy™

Gorham Township, Fulton County, Ohio

Figure 08-5: Cultural and Recreational Resources

- t<sup>†</sup>t OGS Cemetery
- OHI Historic Structure
- × ODNR POI
- - North Country Trail
- ODNR Land
- 10-Mile Study Area

Gorham Township, Fulton County, Ohio

Figure 08-5: Cultural and Recreational Resources

- t<sup>†</sup>t OGS Cemetery
- OHI Historic Structure
- × ODNR POI
- - North Country Trail
- ODNR Land
- 10-Mile Study Area

# 7x.energy™

Gorham Township, Fulton County, Ohio

Figure 08-5: Cultural and Recreational Resources

- t<sup>†</sup>t OGS Cemetery
- OHI Historic Structure
- Local Park/Recreation Area
- 10-Mile Study Area

### 7x.energy™

Gorham Township, Fulton County, Ohio

Figure 08-5: Cultural and Recreational Resources

t<sup>†</sup>t OGS Cemetery

Local Park/Recreation Area

10-Mile Study Area

# 7x.energy™

Gorham Township, Fulton County, Ohio

Figure 08-5: Cultural and Recreational Resources

- t<sup>†</sup>t OGS Cemetery
- OHI Historic Structure
- × ODNR POI

10-Mile Study Area

Gorham Township, Fulton County, Ohio

Figure 08-5: Cultural and Recreational Resources

- ★ Historic Marker
- NRHP-Listed Site
- t<sup>†</sup>t OGS Cemetery
- OHI Historic Structure
- ODNR POI
- ODNR Trail
- Local Park/Recreation Area
- ODNR Land
- 10-Mile Study Area

Gorham Township, Fulton County, Ohio

Figure 08-5: Cultural and Recreational Resources

t<sup>†</sup>t OGS Cemetery

- - North Country Trail

10-Mile Study Area

# 7x.energy™

Gorham Township, Fulton County, Ohio

Figure 08-5: Cultural and Recreational Resources

- △ NRHP-Listed Site
- t<sup>†</sup>t OGS Cemetery
- OHI Historic Structure
- ODNR POI
- - North Country Trail
- Local Park/Recreation Area
- 10-Mile Study Area