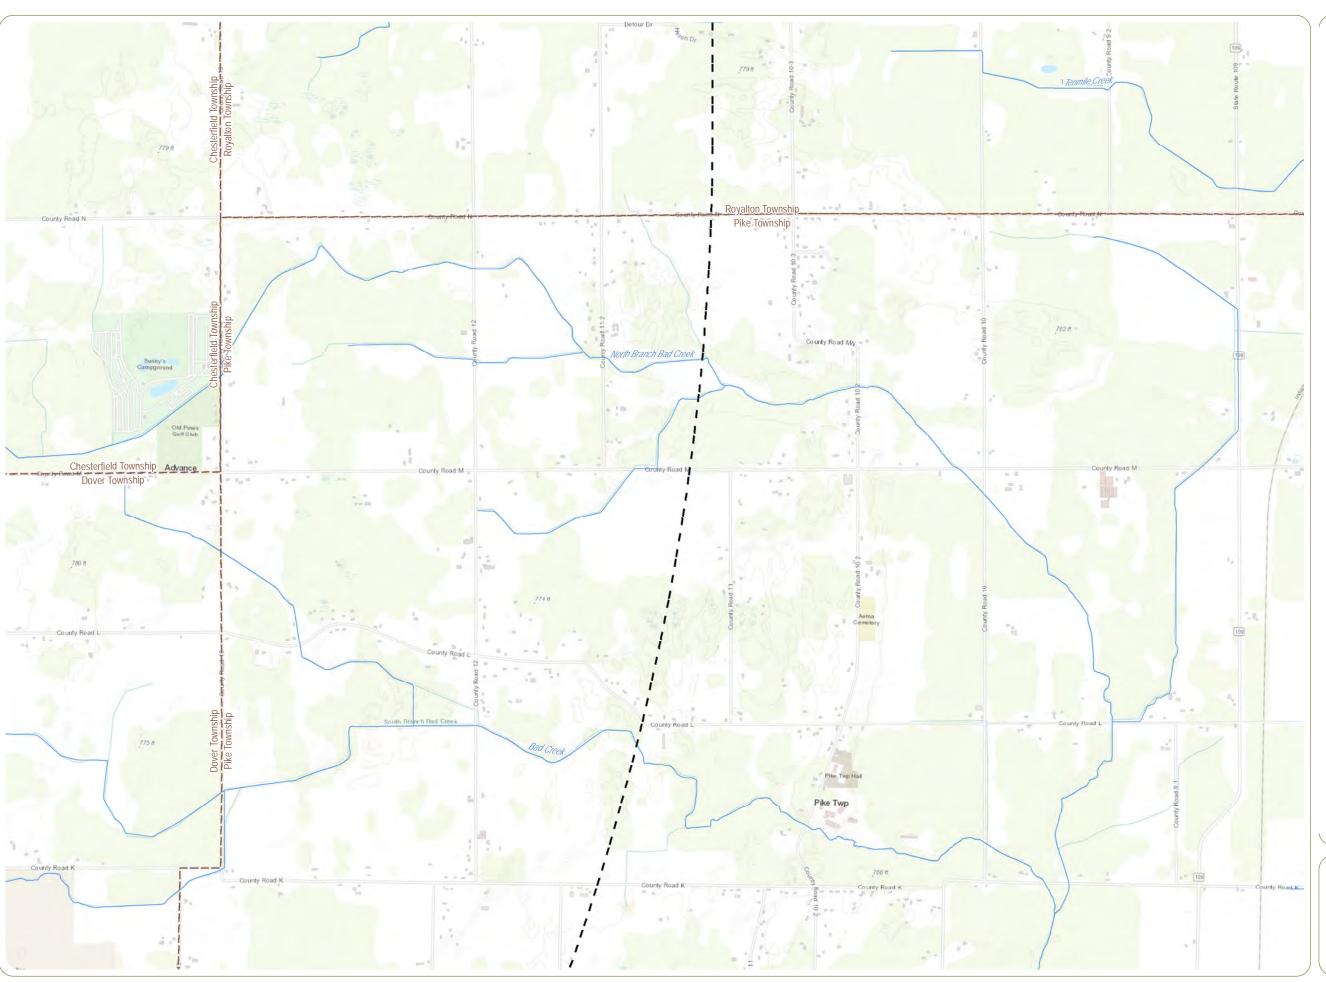

Gorham Township, Fulton County, Ohio

Figure 08-5: Cultural and Recreational Resources

- t<sup>†</sup>t OGS Cemetery
- OHI Historic Structure
- - · North Country Trail

10-Mile Study Area

# 7x.energy™

Gorham Township, Fulton County, Ohio

Figure 08-5: Cultural and Recreational Resources

- ★ Historic Marker
- t<sup>†</sup>t OGS Cemetery
- OHI Historic Structure
- Local Park/Recreation Area
- 10-Mile Study Area

Sheet 2 of 19

7x.energy™

Gorham Township, Fulton County, Ohio

Figure 08-5: Cultural and Recreational Resources

- t<sup>†</sup>t OGS Cemetery
- OHI Historic Structure
- Project Area

10-Mile Study Area

# 7x.energy™

Gorham Township, Fulton County, Ohio

Figure 08-5: Cultural and Recreational Resources

- t<sup>†</sup>t OGS Cemetery
- OHI Historic Structure

10-Mile Study Area

Gorham Township, Fulton County, Ohio

Figure 08-5: Cultural and Recreational Resources

t<sup>†</sup>t OGS Cemetery

10-Mile Study Area

Gorham Township, Fulton County, Ohio

Figure 08-5: Cultural and Recreational Resources

- ▲ NRHP-Listed Site
- tt OGS Cemetery
- OHI Historic Structure
- - North Country Trail
- 10-Mile Study Area

### 7x.energy™

Gorham Township, Fulton County, Ohio

Figure 08-5: Cultural and Recreational Resources

- t<sup>†</sup>t OGS Cemetery
- OHI Historic Structure
- × ODNR POI
- ODNR Trail
- Local Park/Recreation Area
- ODNR Land
- 10-Mile Study Area

Sheet 7 of 19