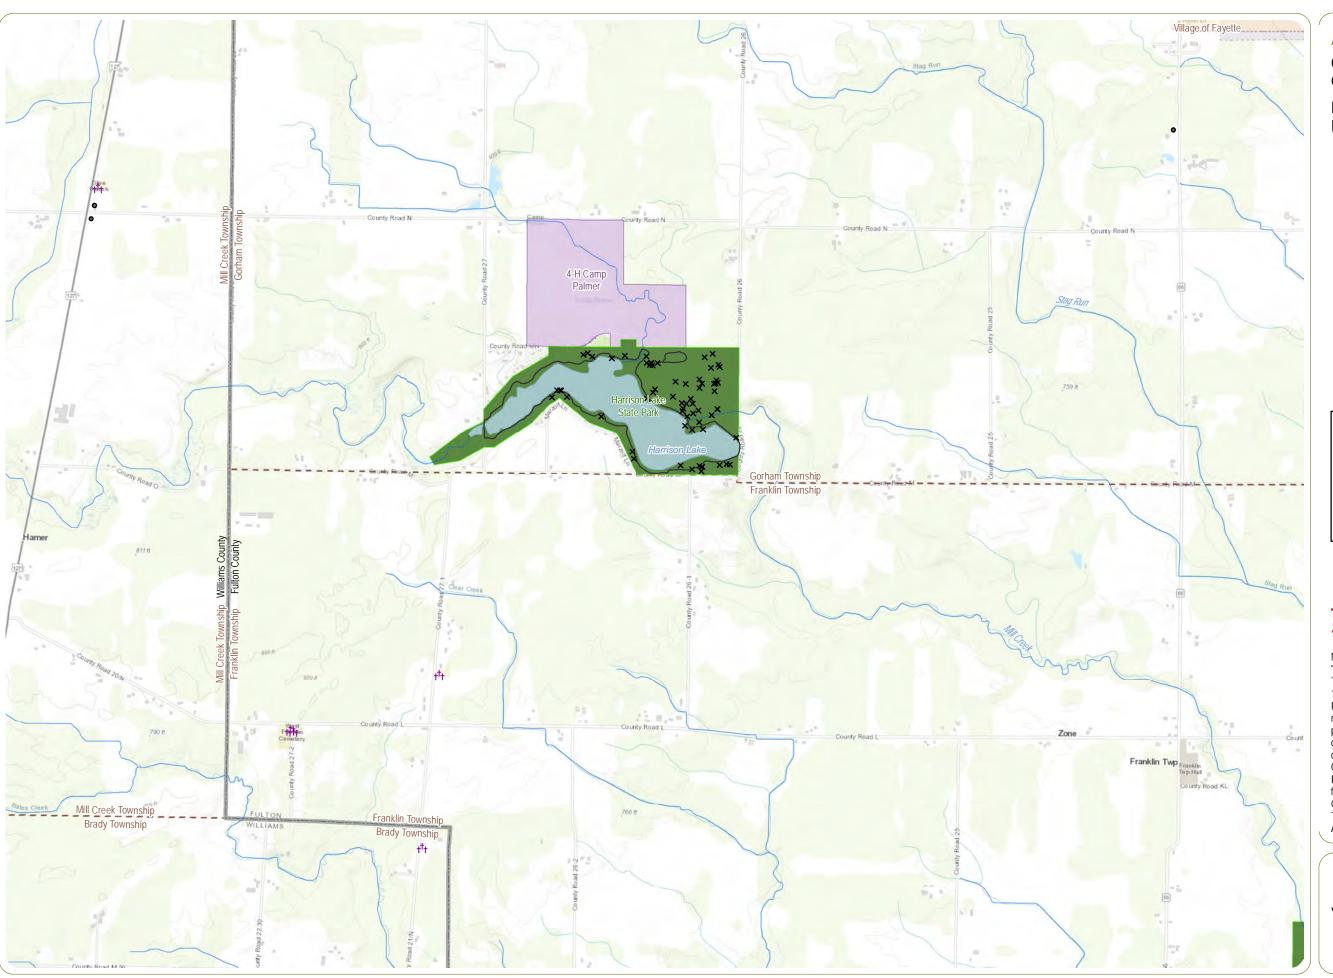

### 7x.energy™

Gorham Township, Fulton County, Ohio

Figure 08-5: Cultural and Recreational Resources

- t<sup>†</sup>t OGS Cemetery
- OHI Historic Structure
- × ODNR POI
- ODNR Trail
- Local Park/Recreation Area
- ODNR Land
- 10-Mile Study Area