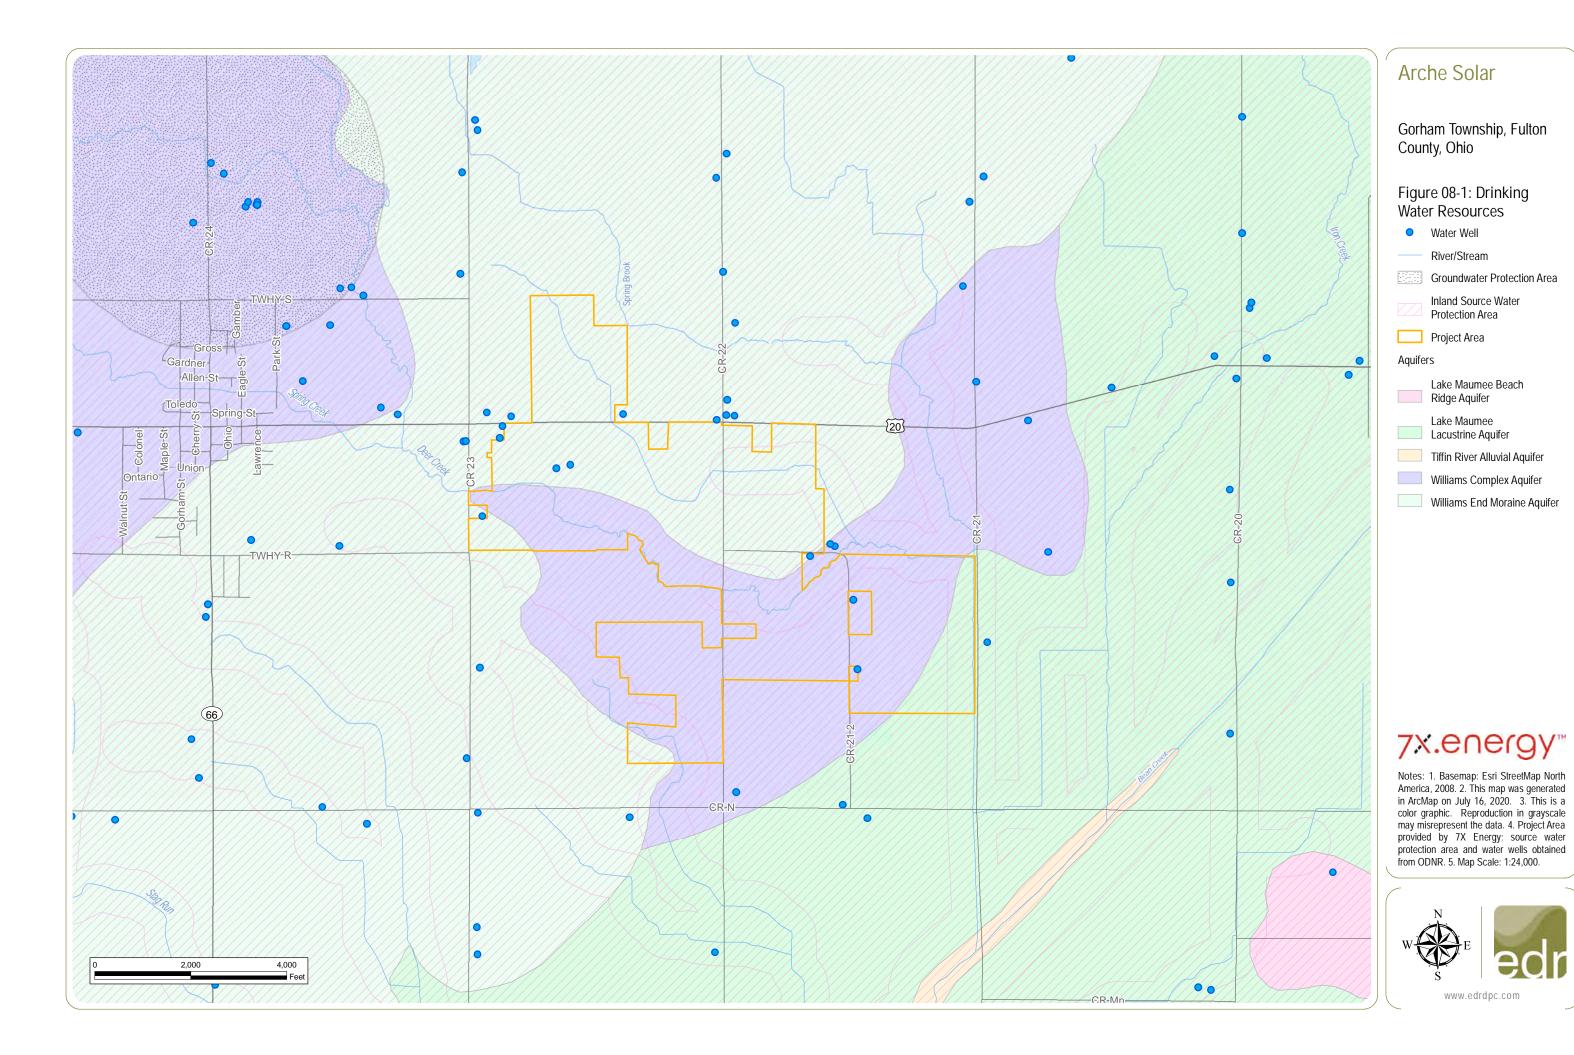

Gorham Township, Fulton County, Ohio

Figure 08-2: Geological Features

---- 2-Foot Contour

City/Village Boundary

Bedrock Formation

Devonian and/or

Mississippian, shale, black shale

Mississippian, shale

Oil/Gas Wells

- Unknown Status
- Dry hole
- Expired permit
- Plugged Well

Project Components

- Inverter
- ---- Access Road
- - Underground Collection Line
- Overhead Collection Line
- Gen-tie Line
- ---- Fenceline
- Collection Substation
- Laydown Yard
- O&M Building
- PV Panel Area
- Project Area

### 7x.energy™

Notes: 1. Basemap: Esri ArcGIS Online "World Topographic Map" map service. 2. This map was generated in ArcMap on July 16, 2020. 3. This is a color graphic. Reproduction in grayscale may misrepresent the data. 4. Project Area provided by 7X Energy; oil and gas well data obtained from ODNR; contours calculated by EDR using DEM data. 5. Map Scale: 1:24,000.

Gorham Township, Fulton County, Ohio