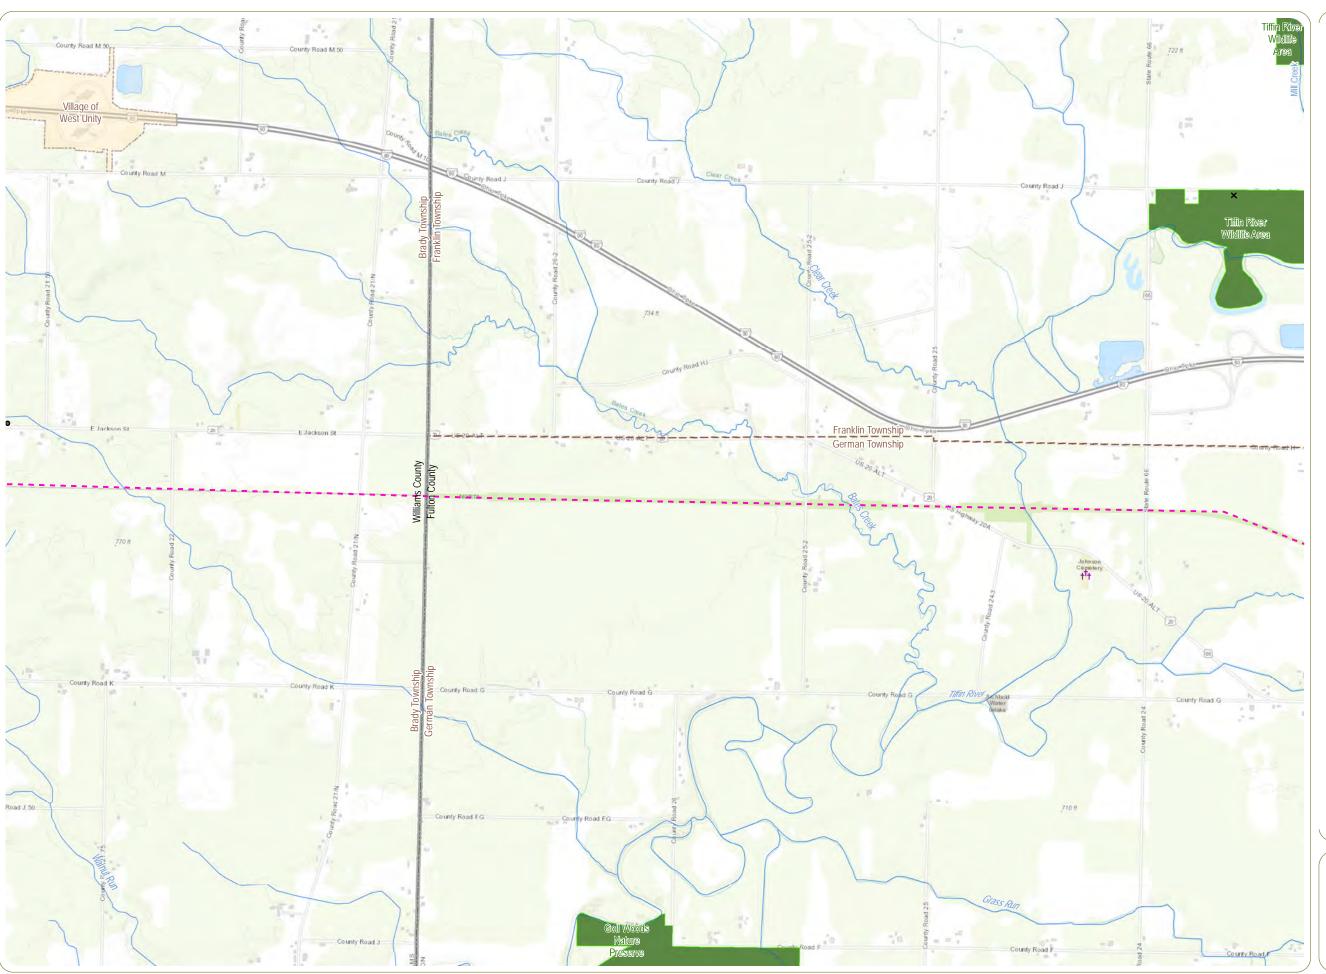

Gorham Township, Fulton County, Ohio

Figure 08-5: Cultural and Recreational Resources

- t<sup>†</sup>t OGS Cemetery
- OHI Historic Structure
- - · North Country Trail

10-Mile Study Area

# 7x.energy™

Gorham Township, Fulton County, Ohio

Figure 08-5: Cultural and Recreational Resources

- ★ Historic Marker
- t<sup>†</sup>t OGS Cemetery
- OHI Historic Structure
- Local Park/Recreation Area
- 10-Mile Study Area

Sheet 2 of 19

7x.energy™

Gorham Township, Fulton County, Ohio

Figure 08-5: Cultural and Recreational Resources

- t<sup>†</sup>t OGS Cemetery
- OHI Historic Structure
- Project Area

10-Mile Study Area

# 7x.energy™

Gorham Township, Fulton County, Ohio

Figure 08-5: Cultural and Recreational Resources

- t<sup>†</sup>t OGS Cemetery
- OHI Historic Structure

10-Mile Study Area

Gorham Township, Fulton County, Ohio

Figure 08-5: Cultural and Recreational Resources

t<sup>†</sup>t OGS Cemetery

10-Mile Study Area

Gorham Township, Fulton County, Ohio

Figure 08-5: Cultural and Recreational Resources

- ▲ NRHP-Listed Site
- tt OGS Cemetery
- OHI Historic Structure
- - North Country Trail
- 10-Mile Study Area

### 7x.energy™

Gorham Township, Fulton County, Ohio

Figure 08-5: Cultural and Recreational Resources

- t<sup>†</sup>t OGS Cemetery
- OHI Historic Structure
- × ODNR POI
- ODNR Trail
- Local Park/Recreation Area
- ODNR Land
- 10-Mile Study Area

### 7x.energy™

Gorham Township, Fulton County, Ohio

Figure 08-5: Cultural and Recreational Resources

- OHI Historic Structure
- × ODNR POI
- ODNR Land
- Project Area
- 10-Mile Study Area

7x.energy

Gorham Township, Fulton County, Ohio

Figure 08-5: Cultural and Recreational Resources

t<sup>†</sup>t OGS Cemetery

10-Mile Study Area

# 7x.energy™

Gorham Township, Fulton County, Ohio

Figure 08-5: Cultural and Recreational Resources

10-Mile Study Area

Gorham Township, Fulton County, Ohio

Figure 08-5: Cultural and Recreational Resources

- t<sup>†</sup>t OGS Cemetery
- OHI Historic Structure
- - North Country Trail
- Local Park/Recreation Area
- 10-Mile Study Area

# 7x.energy™

Gorham Township, Fulton County, Ohio

Figure 08-5: Cultural and Recreational Resources

- t<sup>†</sup>t OGS Cemetery
- OHI Historic Structure
- × ODNR POI
- - North Country Trail
- ODNR Land
- 10-Mile Study Area

Gorham Township, Fulton County, Ohio

Figure 08-5: Cultural and Recreational Resources

- t<sup>†</sup>t OGS Cemetery
- OHI Historic Structure
- × ODNR POI
- - North Country Trail
- ODNR Land
- 10-Mile Study Area

# 7x.energy™

Gorham Township, Fulton County, Ohio

Figure 08-5: Cultural and Recreational Resources

- t<sup>†</sup>t OGS Cemetery
- OHI Historic Structure
- Local Park/Recreation Area
- 10-Mile Study Area

### 7x.energy™

Gorham Township, Fulton County, Ohio

Figure 08-5: Cultural and Recreational Resources

t<sup>†</sup>t OGS Cemetery

Local Park/Recreation Area

10-Mile Study Area

# 7x.energy™

Gorham Township, Fulton County, Ohio

Figure 08-5: Cultural and Recreational Resources

- t<sup>†</sup>t OGS Cemetery
- OHI Historic Structure
- × ODNR POI

10-Mile Study Area

Gorham Township, Fulton County, Ohio

Figure 08-5: Cultural and Recreational Resources

- ★ Historic Marker
- NRHP-Listed Site
- t<sup>†</sup>t OGS Cemetery
- OHI Historic Structure
- ODNR POI
- ODNR Trail
- Local Park/Recreation Area
- ODNR Land
- 10-Mile Study Area

Gorham Township, Fulton County, Ohio

Figure 08-5: Cultural and Recreational Resources

t<sup>†</sup>t OGS Cemetery

- - North Country Trail

10-Mile Study Area

# 7x.energy™

Gorham Township, Fulton County, Ohio

Figure 08-5: Cultural and Recreational Resources

- △ NRHP-Listed Site
- t<sup>†</sup>t OGS Cemetery
- OHI Historic Structure
- ODNR POI
- - North Country Trail
- Local Park/Recreation Area
- 10-Mile Study Area