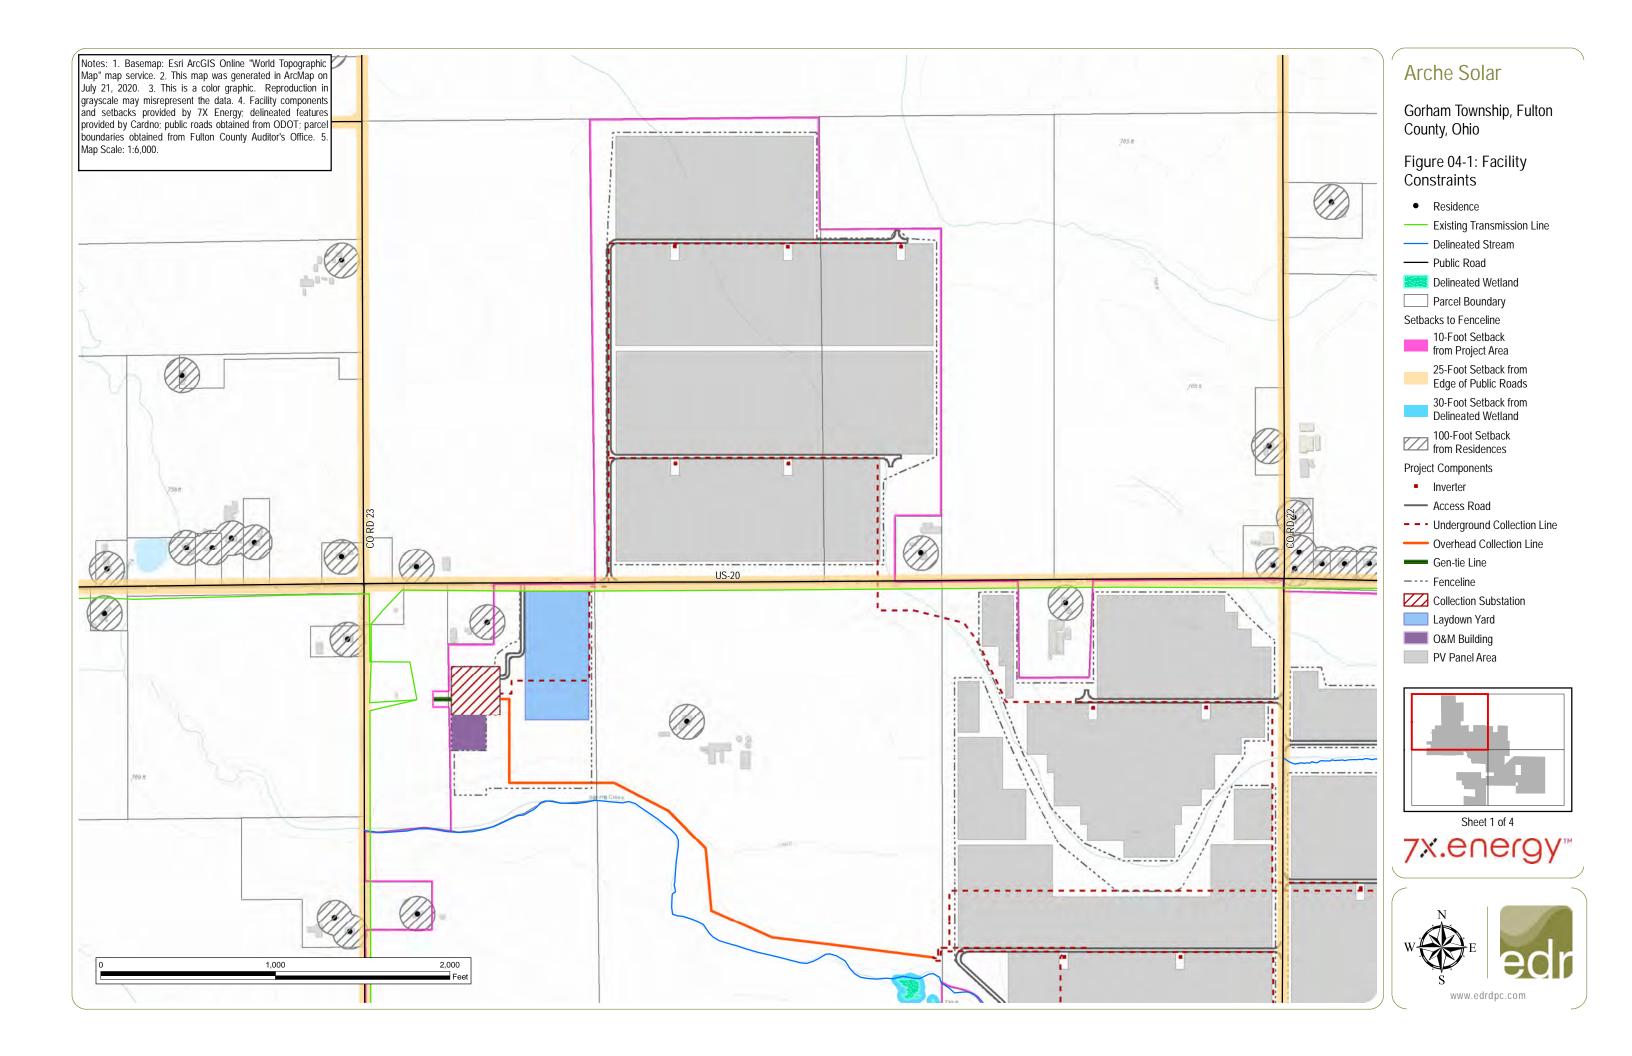

Gorham Township, Fulton County, Ohio

Figure 03-2: Facility Layout

--- Public Road

Parcel Boundary

Project Components

Inverter

--- Access Road

**- - -** Underground Collection Line

Overhead Collection Line

Gen-tie Line

---- Fenceline

Collection Substation

Laydown Yard

O&M Building

PV Panel Area

Project Area

### 7x.energy™

Notes: 1. Basemap: Esri ArcGIS Online "World Imagery" map service. 2. This map was generated in ArcMap on July 17, 2020. 3. This is a color graphic. Reproduction in grayscale may misrepresent the data. 4. Facility components provided by 7X Energy; parcel data obtained from Fulton County Auditor's Office; road data obtained from ODOT. 5. Map Scale: 1:12,000.