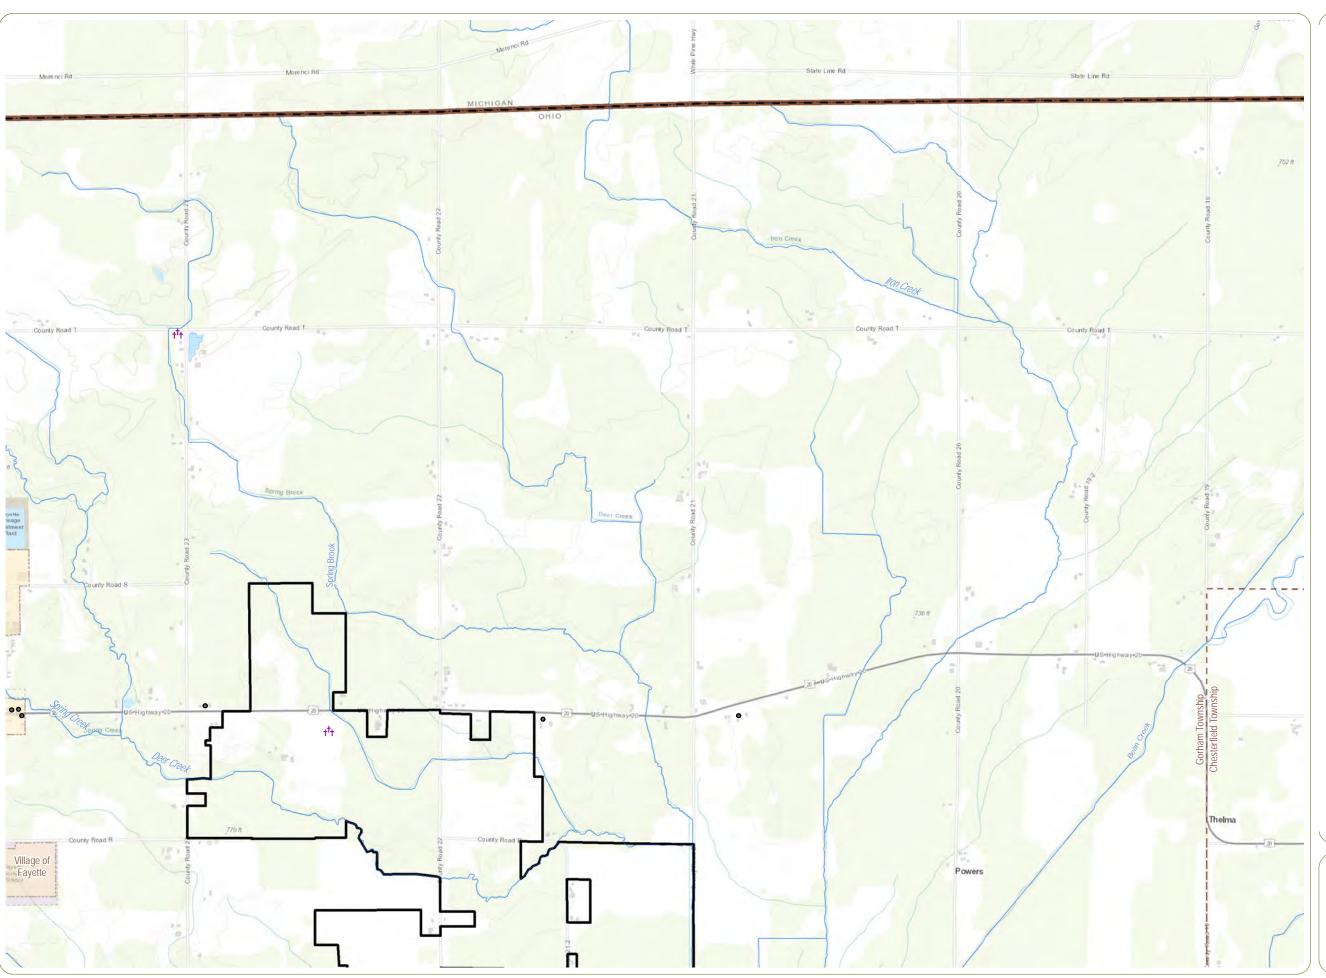

Sheet 2 of 19

7x.energy™

Gorham Township, Fulton County, Ohio

Figure 08-5: Cultural and Recreational Resources

- t<sup>†</sup>t OGS Cemetery
- OHI Historic Structure
- Project Area

10-Mile Study Area