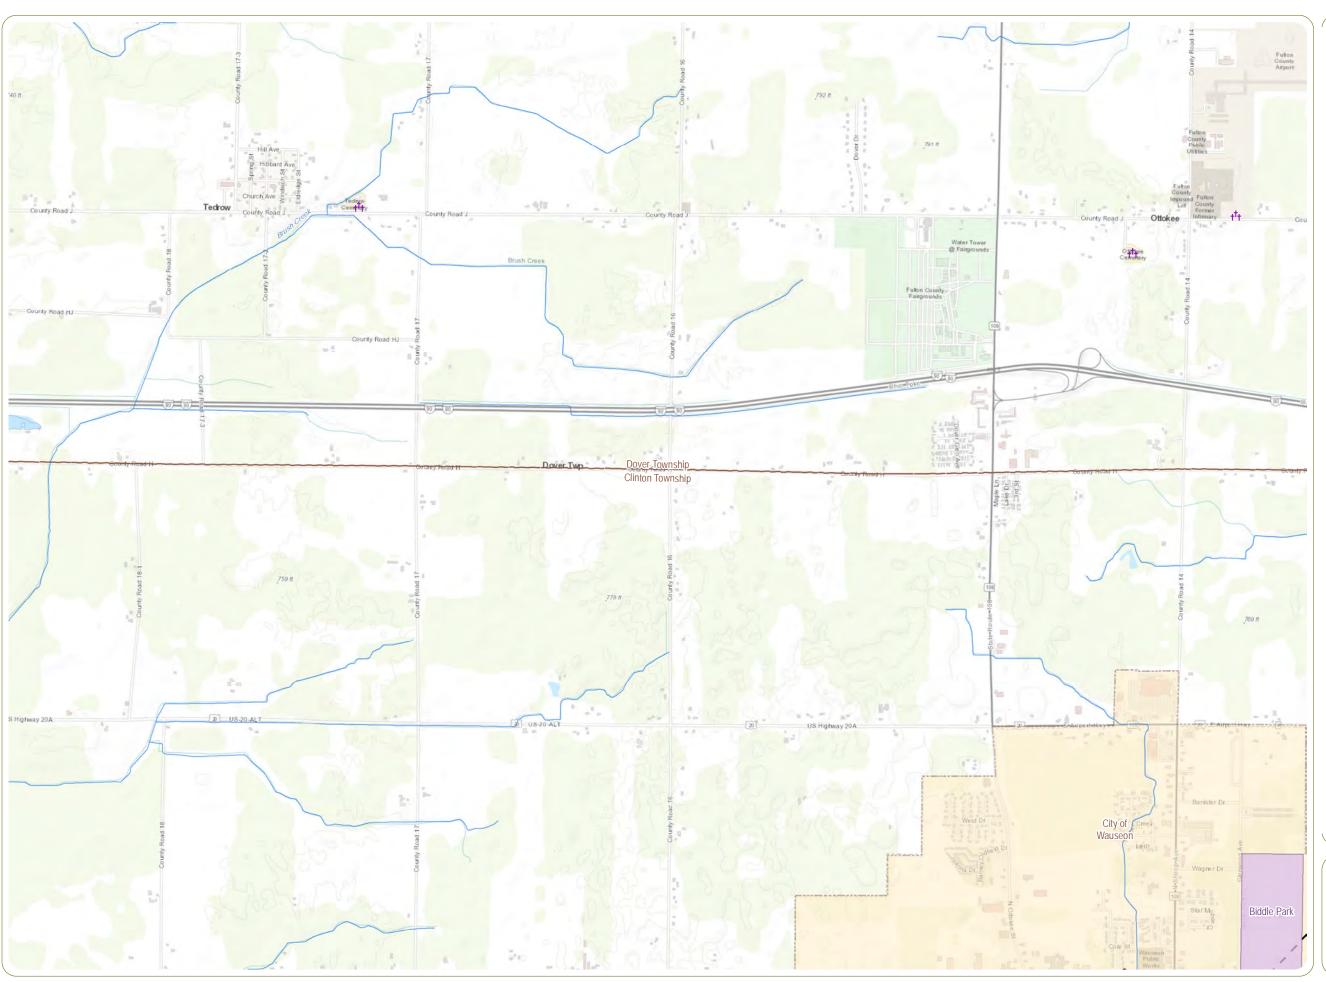

Gorham Township, Fulton County, Ohio

Figure 08-5: Cultural and Recreational Resources

- t<sup>†</sup>t OGS Cemetery
- OHI Historic Structure
- - · North Country Trail

10-Mile Study Area

# 7x.energy™

Gorham Township, Fulton County, Ohio

Figure 08-5: Cultural and Recreational Resources

- ★ Historic Marker
- t<sup>†</sup>t OGS Cemetery
- OHI Historic Structure
- Local Park/Recreation Area
- 10-Mile Study Area

Sheet 2 of 19

7x.energy™

Gorham Township, Fulton County, Ohio

Figure 08-5: Cultural and Recreational Resources

- t<sup>†</sup>t OGS Cemetery
- OHI Historic Structure
- Project Area

10-Mile Study Area

# 7x.energy™

Gorham Township, Fulton County, Ohio

Figure 08-5: Cultural and Recreational Resources

- t<sup>†</sup>t OGS Cemetery
- OHI Historic Structure

10-Mile Study Area

Gorham Township, Fulton County, Ohio

Figure 08-5: Cultural and Recreational Resources

t<sup>†</sup>t OGS Cemetery

10-Mile Study Area

Gorham Township, Fulton County, Ohio

Figure 08-5: Cultural and Recreational Resources

- ▲ NRHP-Listed Site
- tt OGS Cemetery
- OHI Historic Structure
- - North Country Trail
- 10-Mile Study Area

### 7x.energy™

Gorham Township, Fulton County, Ohio

Figure 08-5: Cultural and Recreational Resources

- t<sup>†</sup>t OGS Cemetery
- OHI Historic Structure
- × ODNR POI
- ODNR Trail
- Local Park/Recreation Area
- ODNR Land
- 10-Mile Study Area