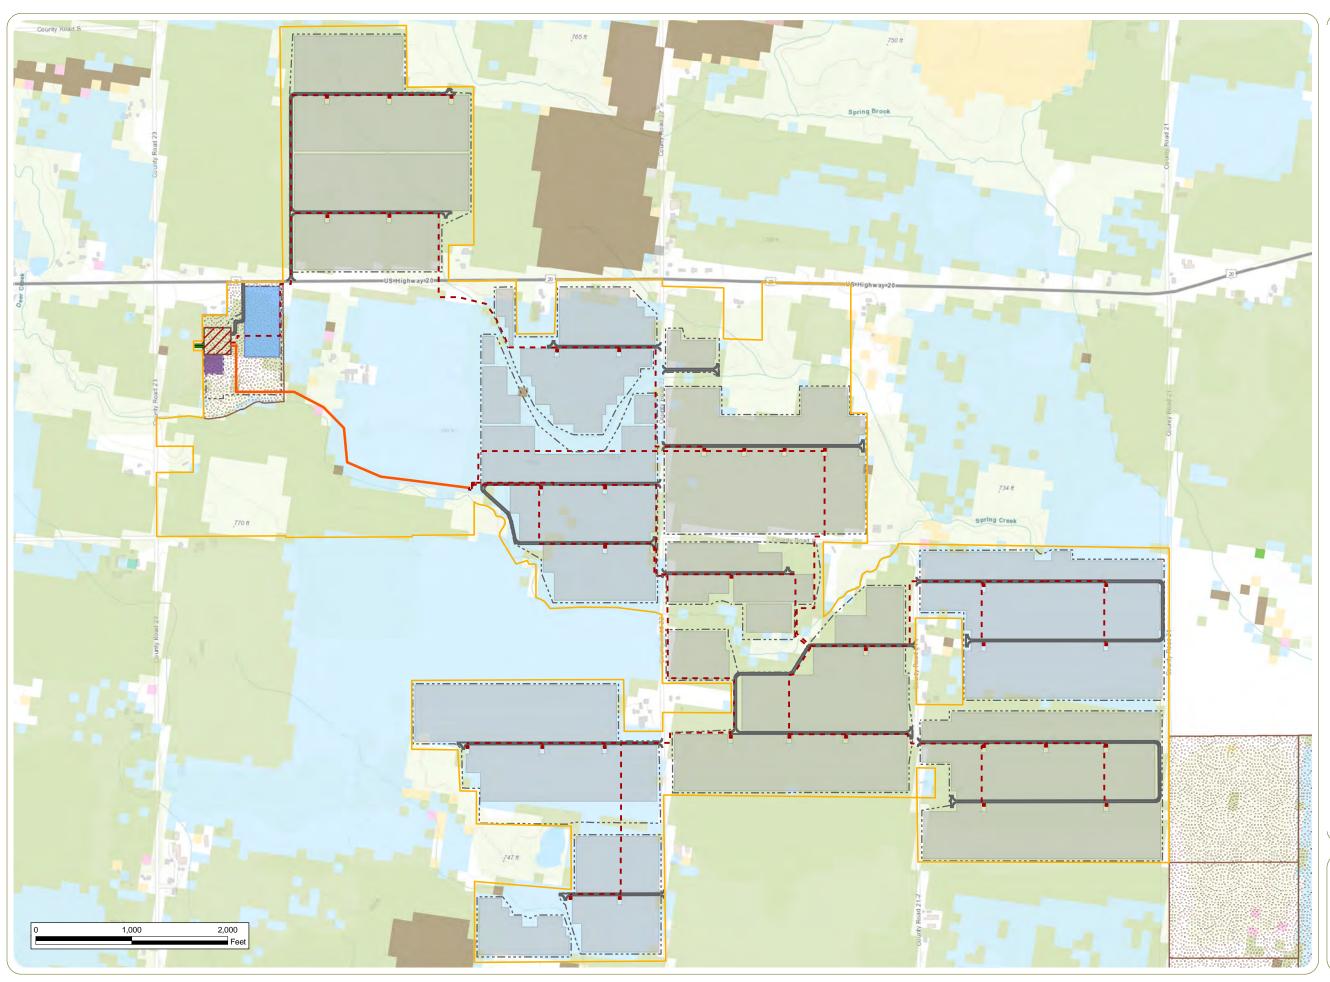

oric Structure
- × ODNR POI

10-Mile Study Area







Gorham Township, Fulton County, Ohio

Figure 08-5: Cultural and Recreational Resources

- ★ Historic Marker
- NRHP-Listed Site
- t<sup>†</sup>t OGS Cemetery
- OHI Historic Structure
- ODNR POI
- ODNR Trail
- Local Park/Recreation Area
- ODNR Land
- 10-Mile Study Area









Gorham Township, Fulton County, Ohio

Figure 08-5: Cultural and Recreational Resources

t<sup>†</sup>t OGS Cemetery

- - North Country Trail

10-Mile Study Area



# 7x.energy™





Gorham Township, Fulton County, Ohio

Figure 08-5: Cultural and Recreational Resources

- △ NRHP-Listed Site
- t<sup>†</sup>t OGS Cemetery
- OHI Historic Structure
- ODNR POI
- - North Country Trail
- Local Park/Recreation Area
- 10-Mile Study Area



Sheet 19 of 19



# 7x.energy™





Gorham Township, Fulton County, Ohio

Figure 08-6: Agricultural Resources

Agricultural District Parcel

Crop Cover

Corn

Soybeans

Winter Wheat

Rye

Oats

Speltz

Alfalfa

Other Hay/Non Alfalfa

Fallow/Idle Cropland

Christmas Trees

Project Components

Inverter

---- Access Road

- - Underground Collection Line

Overhead Collection Line

Gen-tie Line

---- Fenceline

Collection Substation

Laydown Yard

O&M Building

PV Panel Area

Project Area

### 7x.energy™

Notes: 1. Basemap: Esri ArcGIS Online "World Topographic Map" map service. 2. This map was generated in ArcMap on July 16, 2020. 3. This is a color graphic. Reproduction in grayscale may misrepresent the data. 4. Project Area provided by 7X Energy; agricultural district parcels obtained from Fulton County Auditor's Office; agr