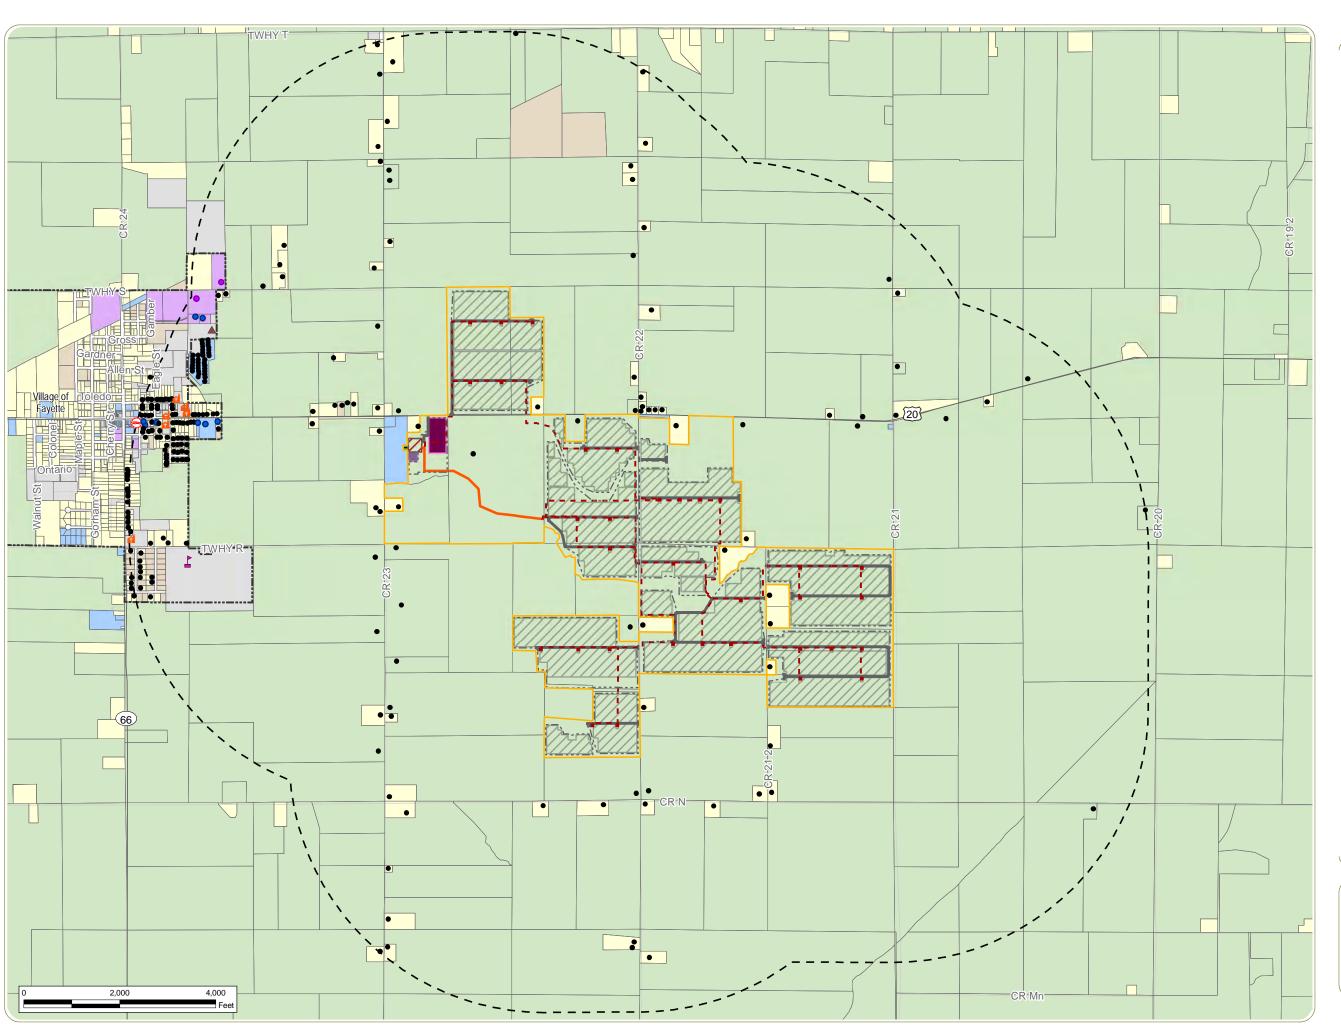

Gorham Township, Fulton County, Ohio

Figure 03-2: Facility Layout

--- Public Road

Parcel Boundary

Project Components

Inverter

--- Access Road

**- - -** Underground Collection Line

Overhead Collection Line

Gen-tie Line

---- Fenceline

Collection Substation

Laydown Yard

O&M Building

PV Panel Area

Project Area

### 7x.energy™

Notes: 1. Basemap: Esri ArcGIS Online "World Imagery" map service. 2. This map was generated in ArcMap on July 17, 2020. 3. This is a color graphic. Reproduction in grayscale may misrepresent the data. 4. Facility components provided by 7X Energy; parcel data obtained from Fulton County Auditor's Office; road data obtained from ODOT. 5. Map Scale: 1:12,000.