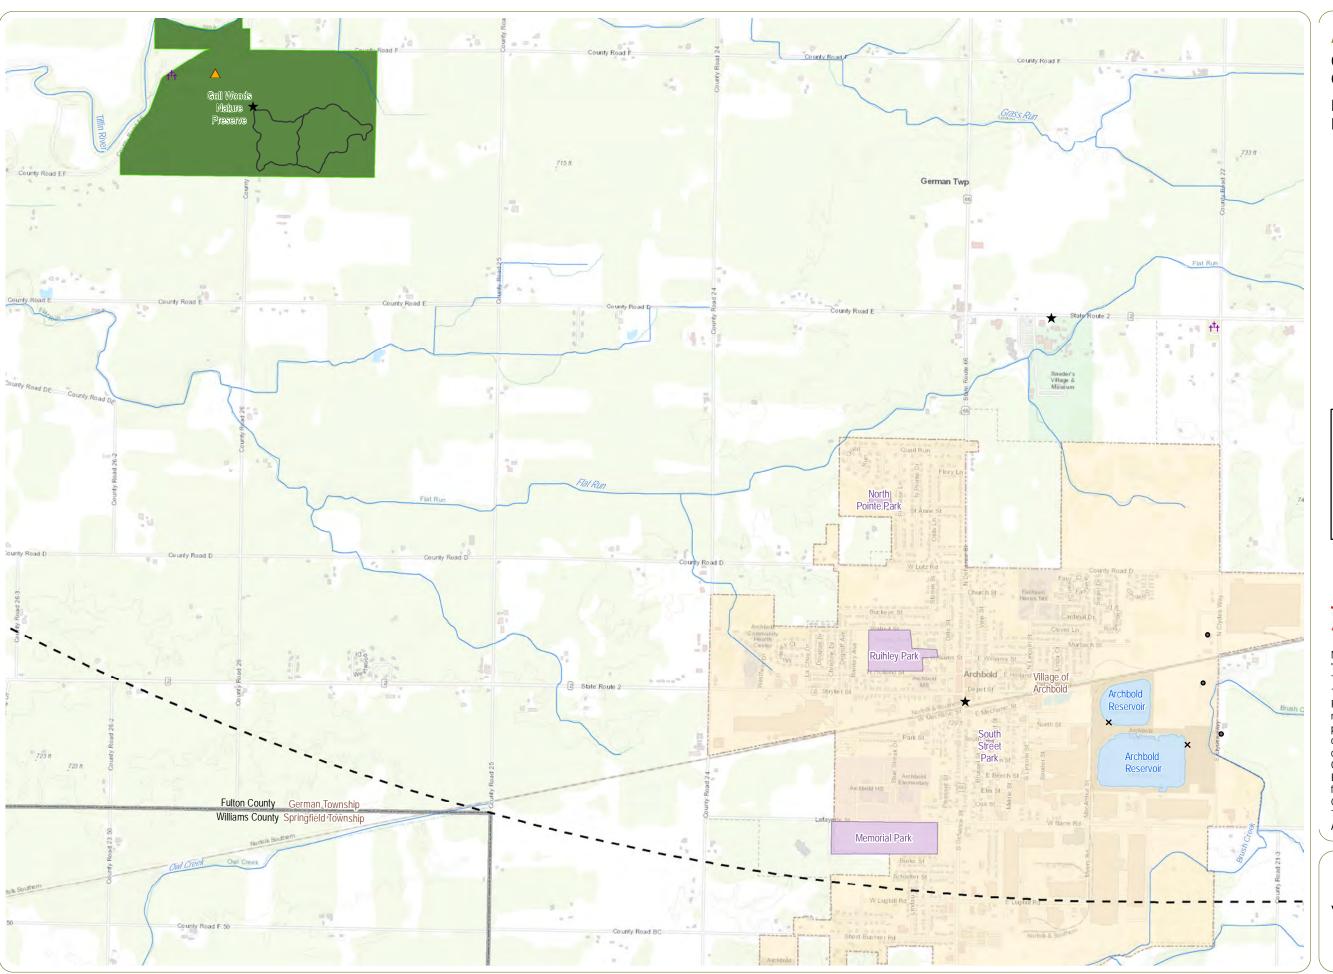

### 7x.energy™

Gorham Township, Fulton County, Ohio

Figure 08-5: Cultural and Recreational Resources

- OHI Historic Structure
- × ODNR POI
- ODNR Land
- Project Area
- 10-Mile Study Area

7x.energy

Gorham Township, Fulton County, Ohio

Figure 08-5: Cultural and Recreational Resources

t<sup>†</sup>t OGS Cemetery

10-Mile Study Area

# 7x.energy™

Gorham Township, Fulton County, Ohio

Figure 08-5: Cultural and Recreational Resources

10-Mile Study Area

Gorham Township, Fulton County, Ohio

Figure 08-5: Cultural and Recreational Resources

- t<sup>†</sup>t OGS Cemetery
- OHI Historic Structure
- - North Country Trail
- Local Park/Recreation Area
- 10-Mile Study Area

# 7x.energy™

Gorham Township, Fulton County, Ohio

Figure 08-5: Cultural and Recreational Resources

- t<sup>†</sup>t OGS Cemetery
- OHI Historic Structure
- × ODNR POI
- - North Country Trail
- ODNR Land
- 10-Mile Study Area

Gorham Township, Fulton County, Ohio

Figure 08-5: Cultural and Recreational Resources

- t<sup>†</sup>t OGS Cemetery
- OHI Historic Structure
- × ODNR POI
- - North Country Trail
- ODNR Land
- 10-Mile Study Area

Sheet 13 of 19