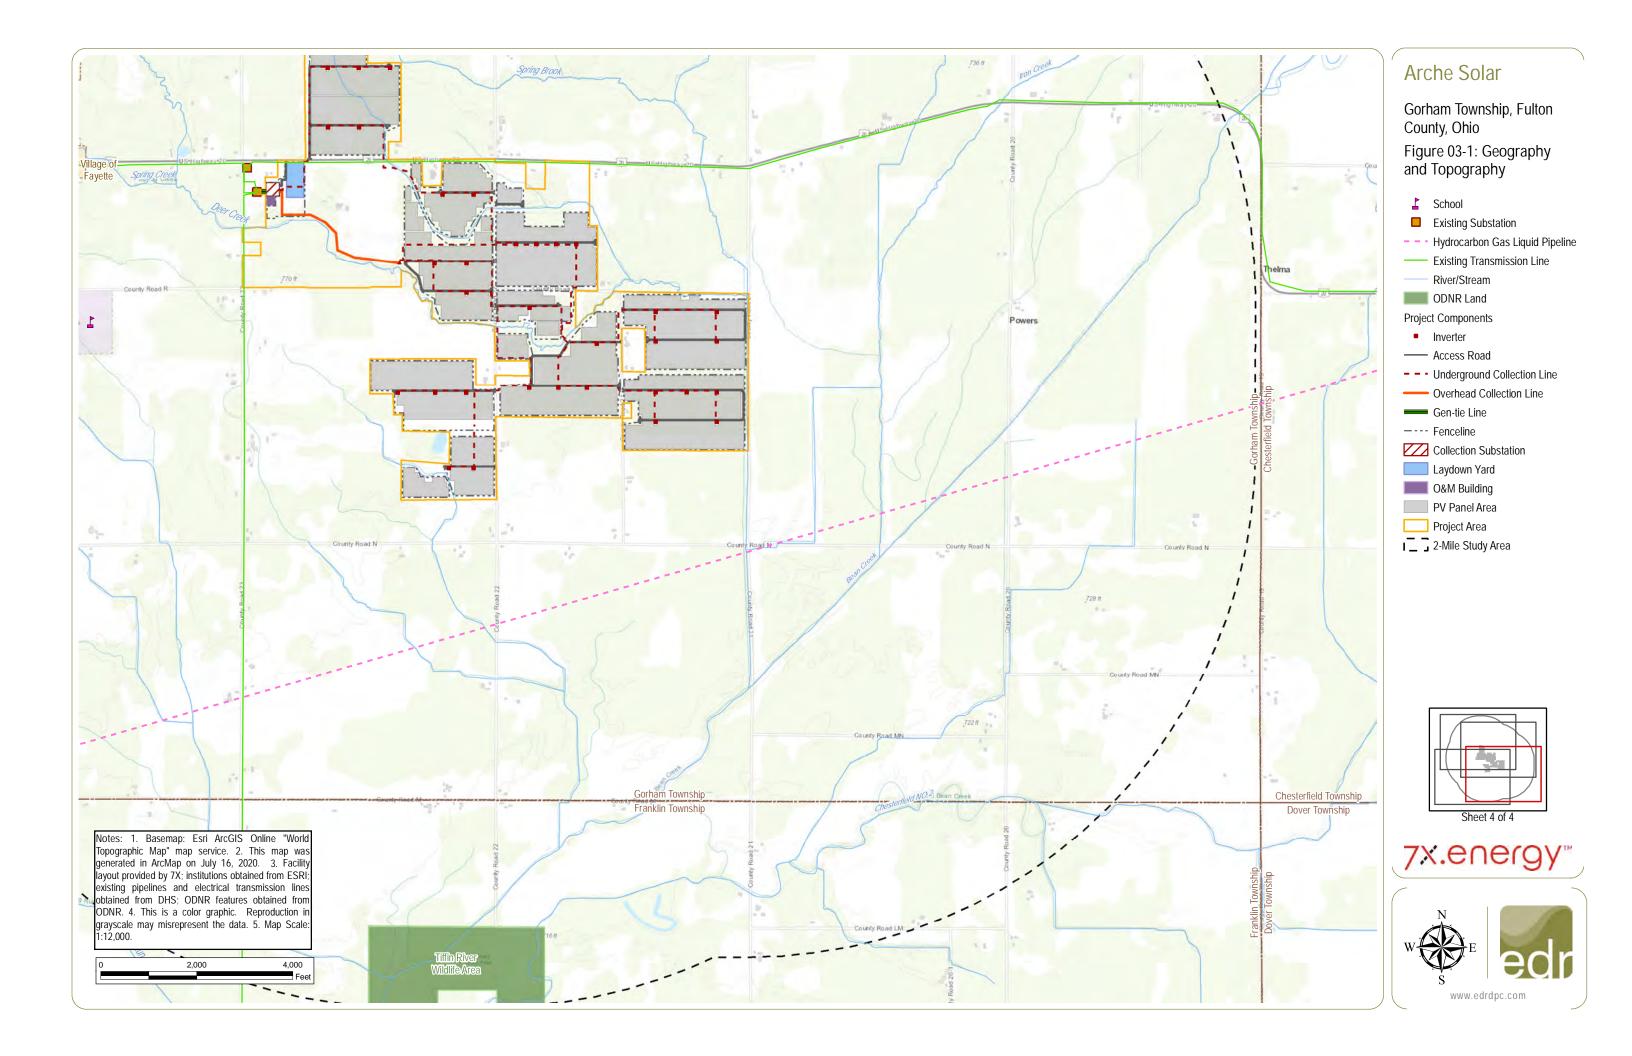

Gorham Township, Fulton County, Ohio

Figure 03-2: Facility Layout

--- Public Road

Parcel Boundary

Project Components

Inverter

--- Access Road

**- - -** Underground Collection Line

Overhead Collection Line

Gen-tie Line

---- Fenceline

Collection Substation

Laydown Yard

O&M Building

PV Panel Area

Project Area

### 7x.energy™

Notes: 1. Basemap: Esri ArcGIS Online "World Imagery" map service. 2. This map was generated in ArcMap on July 17, 2020. 3. This is a color graphic. Reproduction in grayscale may misrepresent the data. 4. Facility components provided by 7X Energy; parcel data obtained from Fulton County Auditor's Office; road data obtained from ODOT. 5. Map Scale: 1:12,000.